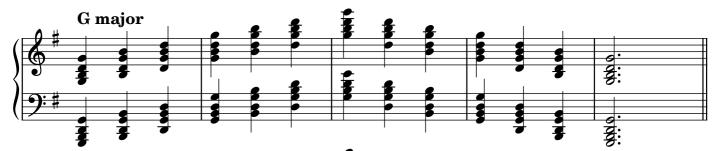

#### Compiled by Nikolai Ho

| Content                           | Subcontent         | Page  |  |  |
|-----------------------------------|--------------------|-------|--|--|
| Scales                            |                    |       |  |  |
|                                   | major              | 1-2   |  |  |
|                                   | minor harmonic     | 3-4   |  |  |
|                                   | minor melodic      | 5-6   |  |  |
| Tonic triads, solid               |                    |       |  |  |
|                                   | major              | 7-8   |  |  |
|                                   | minor              | 9-10  |  |  |
| Tonic triads, broken              |                    | 11-14 |  |  |
|                                   | major              | 11-12 |  |  |
|                                   | minor              | 13-14 |  |  |
| Tonic four-note chords, solid     |                    | 15-18 |  |  |
|                                   | major              | 15-16 |  |  |
|                                   | minor              | 17-18 |  |  |
| Tonic four-note chords, broken    |                    | 19-22 |  |  |
|                                   | major              | 19-20 |  |  |
|                                   | minor              | 21-22 |  |  |
| Dominant seventh chords, solid    |                    |       |  |  |
| Dominant seventh chords, broken   |                    | 24-25 |  |  |
| Diminished seventh chords, solid  |                    | 26    |  |  |
| Diminished seventh chords, broken |                    |       |  |  |
| Arpeggios                         |                    |       |  |  |
|                                   | major              | 29    |  |  |
|                                   | minor              | 30    |  |  |
|                                   | dominant seventh   | 31    |  |  |
|                                   | diminished seventh | 32-33 |  |  |
| Chromatic scale                   |                    |       |  |  |
| Notes                             |                    | 34    |  |  |