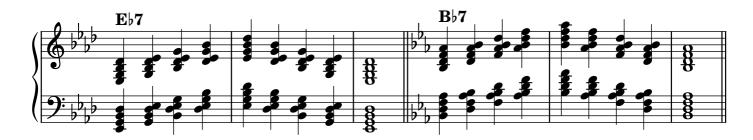

| 29    |  |  |
|                                   | minor              | 30    |  |  |
|                                   | dominant seventh   | 31    |  |  |
|                                   | diminished seventh | 32-33 |  |  |
| Chromatic scale                   |                    |       |  |  |
| Notes                             |                    | 34    |  |  |

#### Scales









































































## Tonic triads, solid

















































## Tonic triads, broken

































































































#### Tonic four-note chords, broken

















































#### Dominant seventh chords, solid













## Dominant seventh chords, broken

























# Diminished seventh chords, solid













### Diminished seventh chords, broken

























## Arpeggios





























































# **Chromatic scale**





# Notes



|                   | 0          | <br> | <br> |
|-------------------|------------|------|------|
|                   |            |      |      |
|                   |            |      |      |
|                   | $\frown$   |      |      |
|                   | ¥          |      |      |
| 1                 |            |      |      |
|                   |            |      |      |
|                   | <b>)</b> . |      |      |
|                   | •          |      |      |
|                   |