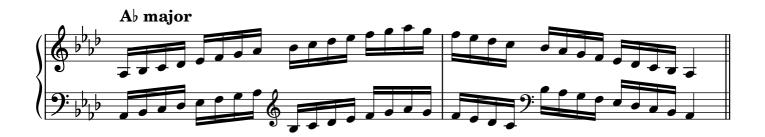

|                    |       |  |  |
| Dominant seventh chords, broken   |                    | 24-25 |  |  |
| Diminished seventh chords, solid  |                    | 26    |  |  |
| Diminished seventh chords, broken |                    |       |  |  |
| Arpeggios                         |                    |       |  |  |
|                                   | major              | 29    |  |  |
|                                   | minor              | 30    |  |  |
|                                   | dominant seventh   | 31    |  |  |
|                                   | diminished seventh | 32-33 |  |  |
| Chromatic scale                   |                    |       |  |  |
| Notes                             |                    | 34    |  |  |

#### Scales









































































## Tonic triads, solid

















































## Tonic triads, broken

































































































#### Tonic four-note chords, broken

















































#### Dominant seventh chords, solid













## Dominant seventh chords, broken

























# Diminished seventh chords, solid













### Diminished seventh chords, broken

























## Arpeggios





























































# **Chromatic scale**





# Notes



|                   | 0          | <br> | <br> |
|-------------------|------------|------|------|
|                   |            |