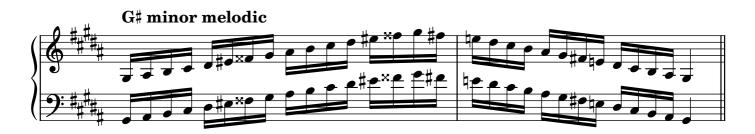

Dominant seventh chords, broken   |                    | 24-25 |  |  |
| Diminished seventh chords, solid  |                    | 26    |  |  |
| Diminished seventh chords, broken |                    |       |  |  |
| Arpeggios                         |                    |       |  |  |
|                                   | major              | 29    |  |  |
|                                   | minor              | 30    |  |  |
|                                   | dominant seventh   | 31    |  |  |
|                                   | diminished seventh | 32-33 |  |  |
| Chromatic scale                   |                    |       |  |  |
| Notes                             |                    | 34    |  |  |

#### Scales









































































## Tonic triads, solid

















































## Tonic triads, broken

































































































#### Tonic four-note chords, broken

















































#### Dominant seventh chords, solid













## Dominant seventh chords, broken

























# Diminished seventh chords, solid













### Diminished seventh chords, broken

























## Arpeggios





























































# **Chromatic scale**





# Notes



|                   | 0          | <br> | <br> |
|-------------------|------------|------|------|
|                   |            |      |      |
|                   |