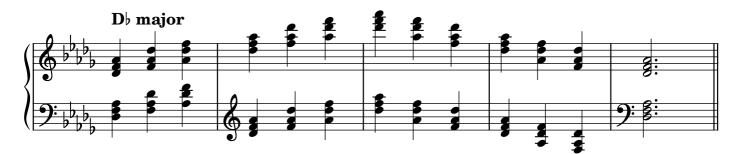

| 24-25 |  |  |
| Diminished seventh chords, solid  |                    | 26    |  |  |
| Diminished seventh chords, broken |                    |       |  |  |
| Arpeggios                         |                    |       |  |  |
|                                   | major              | 29    |  |  |
|                                   | minor              | 30    |  |  |
|                                   | dominant seventh   | 31    |  |  |
|                                   | diminished seventh | 32-33 |  |  |
| Chromatic scale                   |                    |       |  |  |
| Notes                             |                    | 34    |  |  |

#### Scales









































































## Tonic triads, solid

















































## Tonic triads, broken

































































































#### Tonic four-note chords, broken

















































#### Dominant seventh chords, solid













## Dominant seventh chords, broken

























# Diminished seventh chords, solid













### Diminished seventh chords, broken

























## Arpeggios





























































# **Chromatic scale**





# Notes



|                   | 0          | <br> | <br> |
|-------------------|------------|------|------|
|                   |            |      |      |
|                   |            |      |      |
|                   | $\frown$