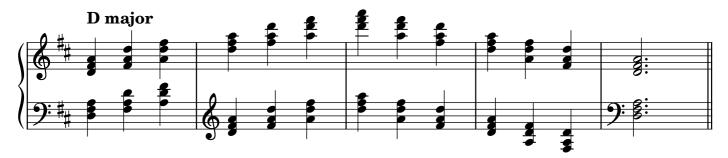

| 24-25 |  |  |
| Diminished seventh chords, solid  |                    | 26    |  |  |
| Diminished seventh chords, broken |                    |       |  |  |
| Arpeggios                         |                    |       |  |  |
|                                   | major              | 29    |  |  |
|                                   | minor              | 30    |  |  |
|                                   | dominant seventh   | 31    |  |  |
|                                   | diminished seventh | 32-33 |  |  |
| Chromatic scale                   |                    |       |  |  |
| Notes                             |                    | 34    |  |  |

#### Scales









































































## Tonic triads, solid

















































## Tonic triads, broken

































































































#### Tonic four-note chords, broken

















































#### Dominant seventh chords, solid













## Dominant seventh chords, broken

























# Diminished seventh chords, solid













### Diminished seventh chords, broken

























## Arpeggios





























































# **Chromatic scale**





# Notes



|                   | 0          | <br> | <br> |
|-------------------|------------|------|------|
|                   |            |      |      |
|                   |            |      |      |
|                   |