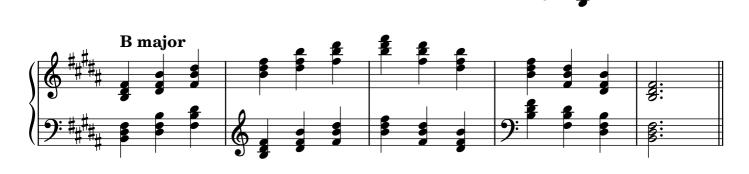

| 24-25 |  |  |
| Diminished seventh chords, solid  |                    | 26    |  |  |
| Diminished seventh chords, broken |                    |       |  |  |
| Arpeggios                         |                    |       |  |  |
|                                   | major              | 29    |  |  |
|                                   | minor              | 30    |  |  |
|                                   | dominant seventh   | 31    |  |  |
|                                   | diminished seventh | 32-33 |  |  |
| Chromatic scale                   |                    |       |  |  |
| Notes                             |                    | 34    |  |  |

#### Scales









































































## Tonic triads, solid

















































## Tonic triads, broken

































































































#### Tonic four-note chords, broken

















































#### Dominant seventh chords, solid













## Dominant seventh chords, broken

























# Diminished seventh chords, solid













### Diminished seventh chords, broken

























## Arpeggios





























































# **Chromatic scale**





# Notes



|                   | 0          | <br> | <br> |
|-------------------|------------|------|------|
|                   |            |      |      |
|                   |            |      |      |
|                   | $\frow