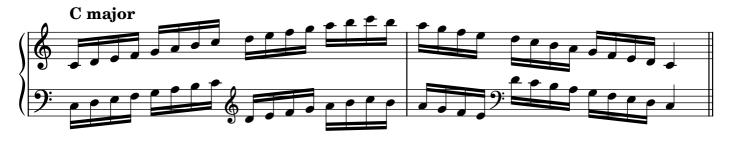

h chords, solid    |                    |       |  |  |
| Dominant seventh chords, broken   |                    | 24-25 |  |  |
| Diminished seventh chords, solid  |                    | 26    |  |  |
| Diminished seventh chords, broken |                    |       |  |  |
| Arpeggios                         |                    |       |  |  |
|                                   | major              | 29    |  |  |
|                                   | minor              | 30    |  |  |
|                                   | dominant seventh   | 31    |  |  |
|                                   | diminished seventh | 32-33 |  |  |
| Chromatic scale                   |                    |       |  |  |
| Notes                             |                    | 34    |  |  |

#### Scales









































































## Tonic triads, solid

















































## Tonic triads, broken

































































































#### Tonic four-note chords, broken

















































#### Dominant seventh chords, solid













## Dominant seventh chords, broken

























# Diminished seventh chords, solid













### Diminished seventh chords, broken

























## Arpeggios





























































# **Chromatic scale**





# Notes



|                   | 0          | <br> | <br> |
|-------------------|------------|------|------|
|