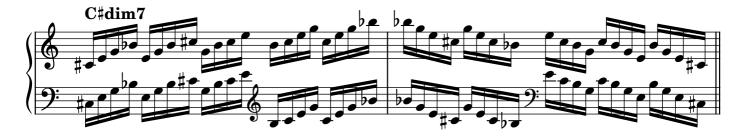

| 31    |  |  |
|                                   | diminished seventh | 32-33 |  |  |
| Chromatic scale                   |                    |       |  |  |
| Notes                             |                    | 34    |  |  |

#### Scales









































































## Tonic triads, solid

















































## Tonic triads, broken

































































































#### Tonic four-note chords, broken

















































#### Dominant seventh chords, solid













## Dominant seventh chords, broken

























# Diminished seventh chords, solid













### Diminished seventh chords, broken

























## Arpeggios





























































# **Chromatic scale**





# Notes



|                   | 0          | <br> | <br> |
|-------------------|------------|------|------|
|                   |            |      |      |
|                   |            |      |      |
|                   | $\frown$   |      |      |
|                   | ¥          |      |      |
| 1                 |            |      |      |
|                   |            |      |      |
|                   | <b>)</b> . |      |      |
|                   | •          |      |      |
|                   |            |      |      |
| $\backslash \Box$ |            |      |      |

| 0 |  |  |
|---|--|--|
|   |  |  |
|   |  |  |
|   |  |  |
|   |  |  |
|   |