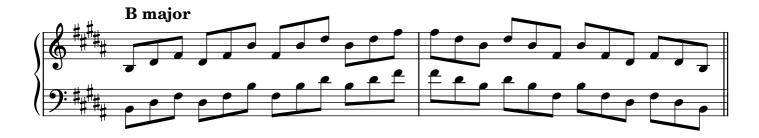

| 26    |  |  |
| Diminished seventh chords, broken |                    |       |  |  |
| Arpeggios                         |                    |       |  |  |
|                                   | major              | 29    |  |  |
|                                   | minor              | 30    |  |  |
|                                   | dominant seventh   | 31    |  |  |
|                                   | diminished seventh | 32-33 |  |  |
| Chromatic scale                   |                    |       |  |  |
| Notes                             |                    | 34    |  |  |

#### Scales









































































## Tonic triads, solid

















































## Tonic triads, broken

































































































#### Tonic four-note chords, broken

















































#### Dominant seventh chords, solid













## Dominant seventh chords, broken

























# Diminished seventh chords, solid













### Diminished seventh chords, broken

























## Arpeggios





























































# **Chromatic scale**





# Notes



|                   | 0          | <br> | <br> |
|-------------------|------------|------|------|
|                   |            |      |      |
|                   |            |      |      |
|                   | $\frown$   |      |      |
|                   | ¥          |      |      |
| 1