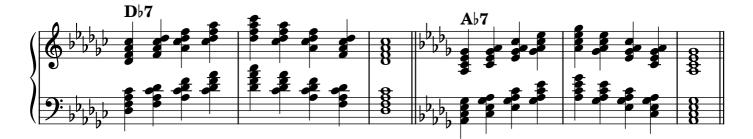

| 29    |  |  |
|                                   | minor              | 30    |  |  |
|                                   | dominant seventh   | 31    |  |  |
|                                   | diminished seventh | 32-33 |  |  |
| Chromatic scale                   |                    |       |  |  |
| Notes                             |                    | 34    |  |  |

#### Scales









































































## Tonic triads, solid

















































## Tonic triads, broken

































































































#### Tonic four-note chords, broken

















































#### Dominant seventh chords, solid













## Dominant seventh chords, broken

























# Diminished seventh chords, solid













### Diminished seventh chords, broken

























## Arpeggios





























































# **Chromatic scale**





# Notes



|                   | 0          | <br> | <br> |
|-------------------|------------|------|------|
|                   |            |      |      |
|                   |            |      |      |
|                   | $\frown$   |      |      |
|                   | ¥          |      |      |
| 1                 |            |      |      |
|                   |            |      |      |
|                   | <b>)</b> . |      |      |
|                   | •          |      |      |
|                   |