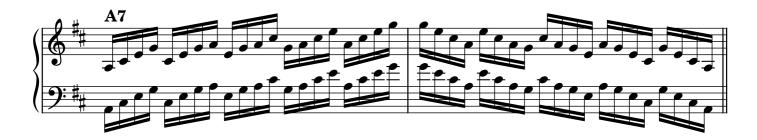

| minor              | 30    |  |  |
|                                   | dominant seventh   | 31    |  |  |
|                                   | diminished seventh | 32-33 |  |  |
| Chromatic scale                   |                    |       |  |  |
| Notes                             |                    | 34    |  |  |

#### Scales









































































## Tonic triads, solid

















































## Tonic triads, broken

































































































#### Tonic four-note chords, broken

















































#### Dominant seventh chords, solid













## Dominant seventh chords, broken

























# Diminished seventh chords, solid













### Diminished seventh chords, broken

























## Arpeggios





























































# **Chromatic scale**





# Notes



|                   | 0          | <br> | <br> |
|-------------------|------------|------|------|
|                   |            |      |      |
|                   |            |      |      |
|                   | $\frown$   |      |      |
|                   | ¥          |      |      |
| 1                 |            |      |      |
|                   |            |      |      |
|                   | <b>)</b> . |      |      |
|                   | •          |      |      |
|                   |            |      |      |
| $\backslash \Box