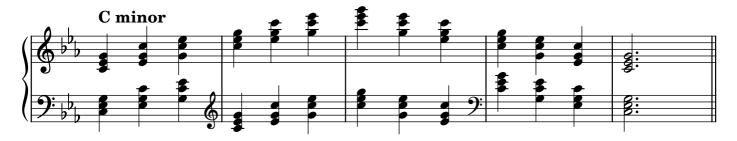

hed seventh chords, solid  |                    | 26    |  |  |
| Diminished seventh chords, broken |                    |       |  |  |
| Arpeggios                         |                    |       |  |  |
|                                   | major              | 29    |  |  |
|                                   | minor              | 30    |  |  |
|                                   | dominant seventh   | 31    |  |  |
|                                   | diminished seventh | 32-33 |  |  |
| Chromatic scale                   |                    |       |  |  |
| Notes                             |                    | 34    |  |  |

#### Scales









































































## Tonic triads, solid

















































## Tonic triads, broken

































































































#### Tonic four-note chords, broken

















































#### Dominant seventh chords, solid













## Dominant seventh chords, broken

























# Diminished seventh chords, solid













### Diminished seventh chords, broken

























## Arpeggios





























































# **Chromatic scale**





# Notes



|                   | 0          | <br> | <br> |
|-------------------|------------|------|------|
|                   |            |      |      |
|                   |            |      |      |
|                   | $\frown$   |      |      |
|