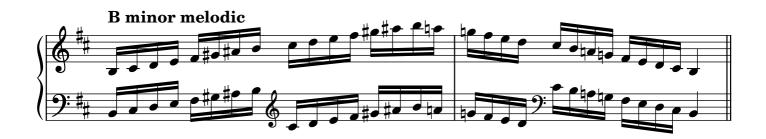

|
| Dominant seventh chords, broken   |                    | 24-25 |  |  |
| Diminished seventh chords, solid  |                    | 26    |  |  |
| Diminished seventh chords, broken |                    |       |  |  |
| Arpeggios                         |                    |       |  |  |
|                                   | major              | 29    |  |  |
|                                   | minor              | 30    |  |  |
|                                   | dominant seventh   | 31    |  |  |
|                                   | diminished seventh | 32-33 |  |  |
| Chromatic scale                   |                    |       |  |  |
| Notes                             |                    | 34    |  |  |

#### Scales









































































## Tonic triads, solid

















































## Tonic triads, broken

































































































#### Tonic four-note chords, broken

















































#### Dominant seventh chords, solid













## Dominant seventh chords, broken

























# Diminished seventh chords, solid













### Diminished seventh chords, broken

























## Arpeggios





























































# **Chromatic scale**





# Notes



|                   | 0          | <br> | <br> |
|-------------------|------------|------|------|
|                   |            |      |      |
|                   |