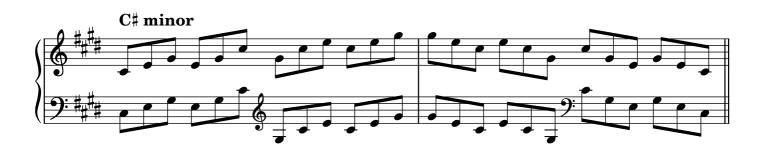

| Diminished seventh chords, broken |                    |       |  |  |
| Arpeggios                         |                    |       |  |  |
|                                   | major              | 29    |  |  |
|                                   | minor              | 30    |  |  |
|                                   | dominant seventh   | 31    |  |  |
|                                   | diminished seventh | 32-33 |  |  |
| Chromatic scale                   |                    |       |  |  |
| Notes                             |                    | 34    |  |  |

#### Scales









































































## Tonic triads, solid

















































## Tonic triads, broken

































































































#### Tonic four-note chords, broken

















































#### Dominant seventh chords, solid













## Dominant seventh chords, broken

























# Diminished seventh chords, solid













### Diminished seventh chords, broken

























## Arpeggios





























































# **Chromatic scale**





# Notes



|                   | 0          | <br> | <br> |
|-------------------|------------|------|------|
|                   |            |      |      |
|                   |            |      |      |
|                   | $\frown$   |      |      |
|                   | ¥          |      |      |
| 1                 |