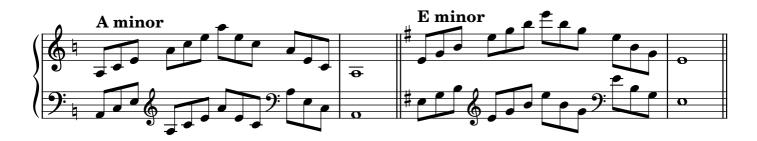

| diminished seventh | 32-33 |  |  |
| Chromatic scale                   |                    |       |  |  |
| Notes                             |                    | 34    |  |  |

#### Scales









































































## Tonic triads, solid

















































## Tonic triads, broken

































































































#### Tonic four-note chords, broken

















































#### Dominant seventh chords, solid













## Dominant seventh chords, broken

























# Diminished seventh chords, solid













### Diminished seventh chords, broken

























## Arpeggios





























































# **Chromatic scale**





# Notes



|                   | 0          | <br> | <br> |
|-------------------|------------|------|------|
|                   |            |      |      |
|                   |            |      |      |
|                   | $\frown$   |      |      |
|                   | ¥          |      |      |
| 1                 |            |      |      |
|                   |            |      |      |
|                   | <b>)</b> . |      |      |
|                   | •          |      |      |
|                   |            |      |      |
| $\backslash \Box$ |            |      |      |

| 0 |  |  |
|---|--|--|
|   |  |  |
|   |  |  |
|   |  |  |
|   |  |  |
|   |  |  |
|   |  |  |
|   |  |  |
|   |  |  |
|   |