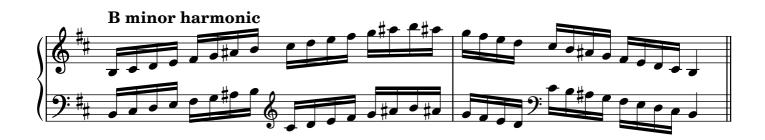

|       |  |  |
| Dominant seventh chords, broken   |                    | 24-25 |  |  |
| Diminished seventh chords, solid  |                    | 26    |  |  |
| Diminished seventh chords, broken |                    |       |  |  |
| Arpeggios                         |                    |       |  |  |
|                                   | major              | 29    |  |  |
|                                   | minor              | 30    |  |  |
|                                   | dominant seventh   | 31    |  |  |
|                                   | diminished seventh | 32-33 |  |  |
| Chromatic scale                   |                    |       |  |  |
| Notes                             |                    | 34    |  |  |

#### Scales









































































## Tonic triads, solid

















































## Tonic triads, broken

































































































#### Tonic four-note chords, broken

















































#### Dominant seventh chords, solid













## Dominant seventh chords, broken

























# Diminished seventh chords, solid













### Diminished seventh chords, broken

























## Arpeggios





























































# **Chromatic scale**





# Notes



|                   | 0          | <br> | <br> |
|-------------------|------------|------|------|
|                   |            |      |      |