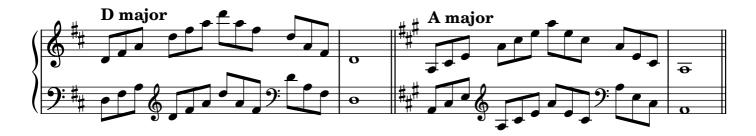

| diminished seventh | 32-33 |  |  |
| Chromatic scale                   |                    |       |  |  |
| Notes                             |                    | 34    |  |  |

#### Scales









































































## Tonic triads, solid

















































## Tonic triads, broken

































































































#### Tonic four-note chords, broken

















































#### Dominant seventh chords, solid













## Dominant seventh chords, broken

























# Diminished seventh chords, solid













### Diminished seventh chords, broken

























## Arpeggios





























































# **Chromatic scale**





# Notes



|                   | 0          | <br> | <br> |
|-------------------|------------|------|------|
|                   |            |      |      |
|                   |            |      |      |
|                   | $\frown$   |      |      |
|                   | ¥          |      |      |
| 1                 |            |      |      |
|                   |            |      |      |
|                   | <b>)</b> . |      |      |
|                   | •          |      |      |
|                   |            |      |      |
| $\backslash \Box$ |            |      |      |

| 0 |  |  |
|---|--|--|
|   |  |  |
|   |  |  |
|   |  |  |
|   |  |  |
|   |  |  |
|   |  |  |
|   |  |  |
|   |