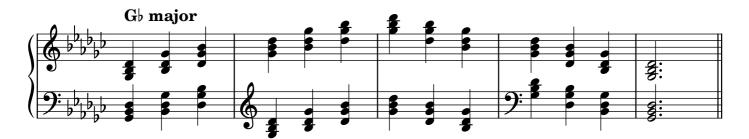

| 24-25 |  |  |
| Diminished seventh chords, solid  |                    | 26    |  |  |
| Diminished seventh chords, broken |                    |       |  |  |
| Arpeggios                         |                    |       |  |  |
|                                   | major              | 29    |  |  |
|                                   | minor              | 30    |  |  |
|                                   | dominant seventh   | 31    |  |  |
|                                   | diminished seventh | 32-33 |  |  |
| Chromatic scale                   |                    |       |  |  |
| Notes                             |                    | 34    |  |  |

#### Scales









































































## Tonic triads, solid

















































## Tonic triads, broken

































































































#### Tonic four-note chords, broken

















































#### Dominant seventh chords, solid













## Dominant seventh chords, broken

























# Diminished seventh chords, solid













### Diminished seventh chords, broken

























## Arpeggios





























































# **Chromatic scale**





# Notes



|                   | 0          | <br> | <br> |
|-------------------|------------|------|------|
|                   |            |      |      |
|                   |            |      |      |
|                   | $\frown$