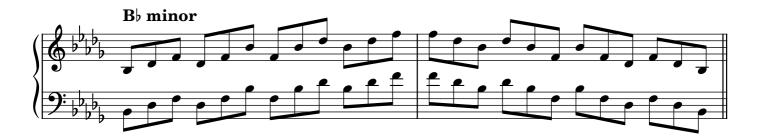

inished seventh chords, broken |                    |       |  |  |
| Arpeggios                         |                    |       |  |  |
|                                   | major              | 29    |  |  |
|                                   | minor              | 30    |  |  |
|                                   | dominant seventh   | 31    |  |  |
|                                   | diminished seventh | 32-33 |  |  |
| Chromatic scale                   |                    |       |  |  |
| Notes                             |                    | 34    |  |  |

#### Scales









































































## Tonic triads, solid

















































## Tonic triads, broken

































































































#### Tonic four-note chords, broken

















































#### Dominant seventh chords, solid













## Dominant seventh chords, broken

























# Diminished seventh chords, solid













### Diminished seventh chords, broken

























## Arpeggios





























































# **Chromatic scale**





# Notes



|                   | 0          | <br> | <br> |
|-------------------|------------|------|------|
|                   |            |      |      |
|                   |            |      |      |
|                   | $\frown$   |      |      |
|                   | ¥          |      |      |
| 1                 |