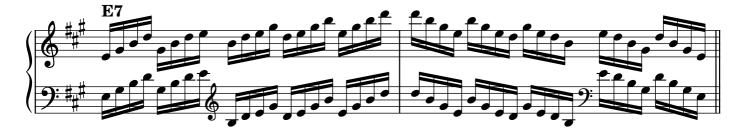

| minor              | 30    |  |  |
|                                   | dominant seventh   | 31    |  |  |
|                                   | diminished seventh | 32-33 |  |  |
| Chromatic scale                   |                    |       |  |  |
| Notes                             |                    | 34    |  |  |

#### Scales









































































## Tonic triads, solid

















































## Tonic triads, broken

































































































#### Tonic four-note chords, broken

















































#### Dominant seventh chords, solid













## Dominant seventh chords, broken

























# Diminished seventh chords, solid













### Diminished seventh chords, broken

























## Arpeggios





























































# **Chromatic scale**





# Notes



|                   | 0          | <br> | <br> |
|-------------------|------------|------|------|
|                   |            |      |      |
|                   |            |      |      |
|                   | $\frown$   |      |      |
|                   | ¥          |      |      |
| 1                 |            |      |      |
|                   |            |      |      |
|                   | <b>)</b> . |      |      |
|                   | •          |      |      |
|                   |            |      |      |
| $\backslash \Box$