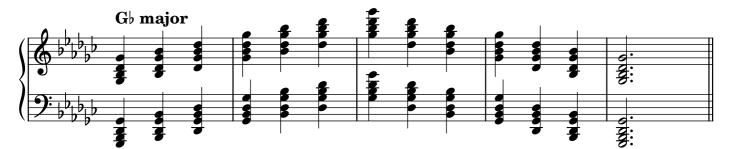

, broken |                    |       |  |  |
| Arpeggios                         |                    |       |  |  |
|                                   | major              | 29    |  |  |
|                                   | minor              | 30    |  |  |
|                                   | dominant seventh   | 31    |  |  |
|                                   | diminished seventh | 32-33 |  |  |
| Chromatic scale                   |                    |       |  |  |
| Notes                             |                    | 34    |  |  |

#### Scales









































































## Tonic triads, solid

















































## Tonic triads, broken

































































































#### Tonic four-note chords, broken

















































#### Dominant seventh chords, solid













## Dominant seventh chords, broken

























# Diminished seventh chords, solid













### Diminished seventh chords, broken

























## Arpeggios





























































# **Chromatic scale**





# Notes



|                   | 0          | <br> | <br> |
|-------------------|------------|------|------|
|                   |            |      |      |
|                   |            |      |      |
|                   | $\frown$   |      |      |
|                   | ¥          |      |      |
| 1                 |            |      |      |
|