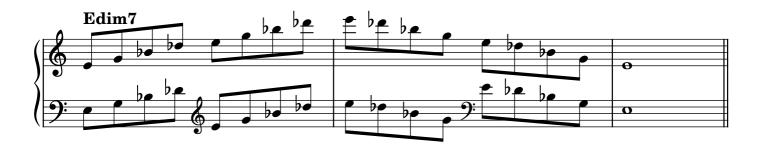

-33 |  |  |
| Chromatic scale                   |                    |       |  |  |
| Notes                             |                    | 34    |  |  |

#### Scales









































































## Tonic triads, solid

















































## Tonic triads, broken

































































































#### Tonic four-note chords, broken

















































#### Dominant seventh chords, solid













## Dominant seventh chords, broken

























# Diminished seventh chords, solid













### Diminished seventh chords, broken

























## Arpeggios





























































# **Chromatic scale**





# Notes



|                   | 0          | <br> | <br> |
|-------------------|------------|------|------|
|                   |            |      |      |
|                   |            |      |      |
|                   | $\frown$   |      |      |
|                   | ¥          |      |      |
| 1                 |            |      |      |
|                   |            |      |      |
|                   | <b>)</b> . |      |      |
|                   | •          |      |      |
|                   |            |      |      |
| $\backslash \Box$ |            |      |      |

| 0 |  |  |
|---|--|--|
|   |  |  |
|   |  |  |
|   |  |  |
|   |  |  |
|   |  |  |
|   |  |  |
|   |  |  |
|   |  |  |
|   |  |  |

| // ●         |  |  |