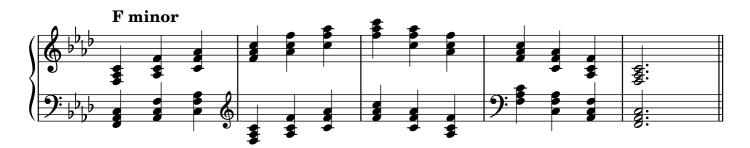

ished seventh chords, solid  |                    | 26    |  |  |
| Diminished seventh chords, broken |                    |       |  |  |
| Arpeggios                         |                    |       |  |  |
|                                   | major              | 29    |  |  |
|                                   | minor              | 30    |  |  |
|                                   | dominant seventh   | 31    |  |  |
|                                   | diminished seventh | 32-33 |  |  |
| Chromatic scale                   |                    |       |  |  |
| Notes                             |                    | 34    |  |  |

#### Scales









































































## Tonic triads, solid

















































## Tonic triads, broken

































































































#### Tonic four-note chords, broken

















































#### Dominant seventh chords, solid













## Dominant seventh chords, broken

























# Diminished seventh chords, solid













### Diminished seventh chords, broken

























## Arpeggios





























































# **Chromatic scale**





# Notes



|                   | 0          | <br> | <br> |
|-------------------|------------|------|------|
|                   |            |      |      |
|                   |            |      |      |
|                   | $\frown$   |      |      |
|