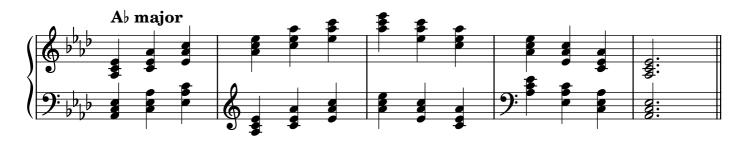

| 24-25 |  |  |
| Diminished seventh chords, solid  |                    | 26    |  |  |
| Diminished seventh chords, broken |                    |       |  |  |
| Arpeggios                         |                    |       |  |  |
|                                   | major              | 29    |  |  |
|                                   | minor              | 30    |  |  |
|                                   | dominant seventh   | 31    |  |  |
|                                   | diminished seventh | 32-33 |  |  |
| Chromatic scale                   |                    |       |  |  |
| Notes                             |                    | 34    |  |  |

#### Scales









































































## Tonic triads, solid

















































## Tonic triads, broken

































































































#### Tonic four-note chords, broken

















































#### Dominant seventh chords, solid













## Dominant seventh chords, broken

























# Diminished seventh chords, solid













### Diminished seventh chords, broken

























## Arpeggios





























































# **Chromatic scale**





# Notes



|                   | 0          | <br> | <br> |
|-------------------|------------|------|------|
|                   |            |      |      |
|                   |            |      |      |
|                   | $\frown$   |