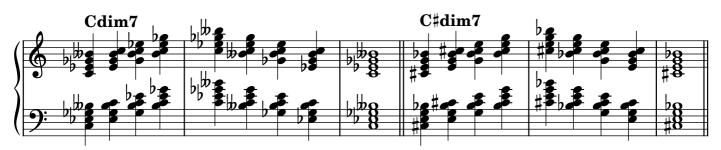

| dominant seventh   | 31    |  |  |
|                                   | diminished seventh | 32-33 |  |  |
| Chromatic scale                   |                    |       |  |  |
| Notes                             |                    | 34    |  |  |

#### Scales









































































## Tonic triads, solid

















































## Tonic triads, broken

































































































#### Tonic four-note chords, broken

















































#### Dominant seventh chords, solid













## Dominant seventh chords, broken

























# Diminished seventh chords, solid













### Diminished seventh chords, broken

























## Arpeggios





























































# **Chromatic scale**





# Notes



|                   | 0          | <br> | <br> |
|-------------------|------------|------|------|
|                   |            |      |      |
|                   |            |      |      |
|                   | $\frown$   |      |      |
|                   | ¥          |      |      |
| 1                 |            |      |      |
|                   |            |      |      |
|                   | <b>)</b> . |      |      |
|                   | •          |      |      |
|                   |            |      |      |
| $\backslash \Box$ |            |      |      |

| 0 |  |  |
|---|--|--|