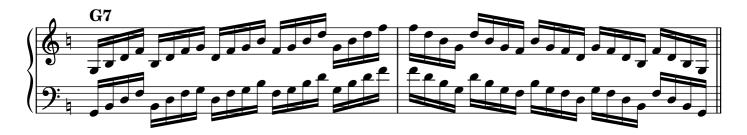

| minor              | 30    |  |  |
|                                   | dominant seventh   | 31    |  |  |
|                                   | diminished seventh | 32-33 |  |  |
| Chromatic scale                   |                    |       |  |  |
| Notes                             |                    | 34    |  |  |

#### Scales









































































## Tonic triads, solid

















































## Tonic triads, broken

































































































#### Tonic four-note chords, broken

















































#### Dominant seventh chords, solid













## Dominant seventh chords, broken

























# Diminished seventh chords, solid













### Diminished seventh chords, broken

























## Arpeggios





























































# **Chromatic scale**





# Notes



|                   | 0          | <br> | <br> |
|-------------------|------------|------|------|
|                   |            |      |      |
|                   |            |      |      |
|                   | $\frown$   |      |      |
|                   | ¥          |      |      |
| 1                 |            |      |      |
|                   |            |      |      |
|                   | <b>)</b> . |      |      |
|                   | •          |      |      |
|                   |            |      |      |
| $\backslash