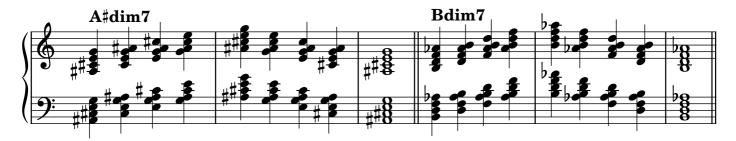

| dominant seventh   | 31    |  |  |
|                                   | diminished seventh | 32-33 |  |  |
| Chromatic scale                   |                    |       |  |  |
| Notes                             |                    | 34    |  |  |

#### Scales









































































## Tonic triads, solid

















































## Tonic triads, broken

































































































#### Tonic four-note chords, broken

















































#### Dominant seventh chords, solid













## Dominant seventh chords, broken

























# Diminished seventh chords, solid













### Diminished seventh chords, broken

























## Arpeggios





























































# **Chromatic scale**





# Notes



|                   | 0          | <br> | <br> |
|-------------------|------------|------|------|
|                   |            |      |      |
|                   |            |      |      |
|                   | $\frown$   |      |      |
|                   | ¥          |      |      |
| 1                 |            |      |      |
|                   |            |      |      |
|                   | <b>)</b> . |      |      |
|                   | •          |      |      |
|                   |            |      |      |
| $\backslash \Box$ |            |      |      |

| 0 |  |  |
|---|--|--|
|   |  |