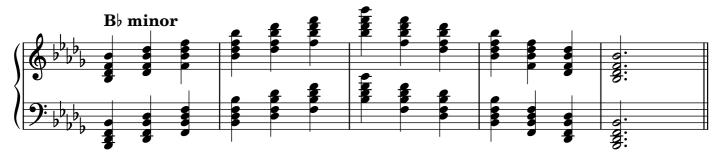

|       |  |  |
| Arpeggios                         |                    |       |  |  |
|                                   | major              | 29    |  |  |
|                                   | minor              | 30    |  |  |
|                                   | dominant seventh   | 31    |  |  |
|                                   | diminished seventh | 32-33 |  |  |
| Chromatic scale                   |                    |       |  |  |
| Notes                             |                    | 34    |  |  |

#### Scales









































































## Tonic triads, solid

















































## Tonic triads, broken

































































































#### Tonic four-note chords, broken

















































#### Dominant seventh chords, solid













## Dominant seventh chords, broken

























# Diminished seventh chords, solid













### Diminished seventh chords, broken

























## Arpeggios





























































# **Chromatic scale**





# Notes



|                   | 0          | <br> | <br> |
|-------------------|------------|------|------|
|                   |            |      |      |
|                   |            |      |      |
|                   | $\frown$   |      |      |
|                   | ¥          |      |      |
| 1                 |            |      |      |
|                   |