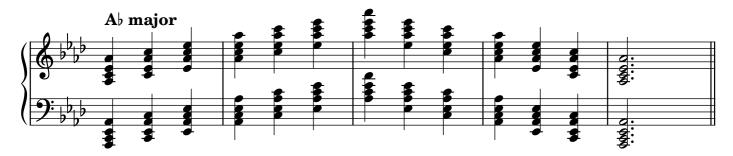

oken |                    |       |  |  |
| Arpeggios                         |                    |       |  |  |
|                                   | major              | 29    |  |  |
|                                   | minor              | 30    |  |  |
|                                   | dominant seventh   | 31    |  |  |
|                                   | diminished seventh | 32-33 |  |  |
| Chromatic scale                   |                    |       |  |  |
| Notes                             |                    | 34    |  |  |

#### Scales









































































## Tonic triads, solid

















































## Tonic triads, broken

































































































#### Tonic four-note chords, broken

















































#### Dominant seventh chords, solid













## Dominant seventh chords, broken

























# Diminished seventh chords, solid













### Diminished seventh chords, broken

























## Arpeggios





























































# **Chromatic scale**





# Notes



|                   | 0          | <br> | <br> |
|-------------------|------------|------|------|
|                   |            |      |      |
|                   |            |      |      |
|                   | $\frown$   |      |      |
|                   | ¥          |      |      |
| 1                 |            |      |      |
|