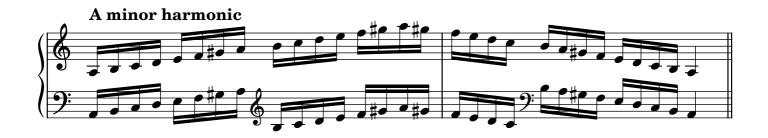

|       |  |  |
| Dominant seventh chords, broken   |                    | 24-25 |  |  |
| Diminished seventh chords, solid  |                    | 26    |  |  |
| Diminished seventh chords, broken |                    |       |  |  |
| Arpeggios                         |                    |       |  |  |
|                                   | major              | 29    |  |  |
|                                   | minor              | 30    |  |  |
|                                   | dominant seventh   | 31    |  |  |
|                                   | diminished seventh | 32-33 |  |  |
| Chromatic scale                   |                    |       |  |  |
| Notes                             |                    | 34    |  |  |

#### Scales









































































## Tonic triads, solid

















































## Tonic triads, broken

































































































#### Tonic four-note chords, broken

















































#### Dominant seventh chords, solid













## Dominant seventh chords, broken

























# Diminished seventh chords, solid













### Diminished seventh chords, broken

























## Arpeggios





























































# **Chromatic scale**





# Notes



|                   | 0          | <br> | <br> |
|-------------------|------------|------|------|
|                   |            |      |