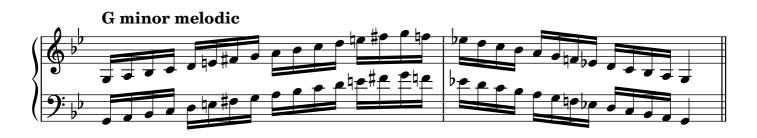

eventh chords, broken   |                    | 24-25 |  |  |
| Diminished seventh chords, solid  |                    | 26    |  |  |
| Diminished seventh chords, broken |                    |       |  |  |
| Arpeggios                         |                    |       |  |  |
|                                   | major              | 29    |  |  |
|                                   | minor              | 30    |  |  |
|                                   | dominant seventh   | 31    |  |  |
|                                   | diminished seventh | 32-33 |  |  |
| Chromatic scale                   |                    |       |  |  |
| Notes                             |                    | 34    |  |  |

#### Scales









































































## Tonic triads, solid

















































## Tonic triads, broken

































































































#### Tonic four-note chords, broken

















































#### Dominant seventh chords, solid













## Dominant seventh chords, broken

























# Diminished seventh chords, solid













### Diminished seventh chords, broken

























## Arpeggios





























































# **Chromatic scale**





# Notes



|                   | 0          | <br> | <br> |
|-------------------|------------|------|------|
|                   |            |      |      |
|                   |            |