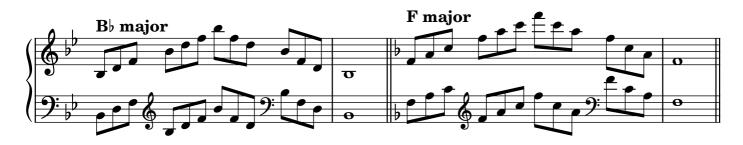

| diminished seventh | 32-33 |  |  |
| Chromatic scale                   |                    |       |  |  |
| Notes                             |                    | 34    |  |  |

#### Scales









































































## Tonic triads, solid

















































## Tonic triads, broken

































































































#### Tonic four-note chords, broken

















































#### Dominant seventh chords, solid













## Dominant seventh chords, broken

























# Diminished seventh chords, solid













### Diminished seventh chords, broken

























## Arpeggios





























































# **Chromatic scale**





# Notes



|                   | 0          | <br> | <br> |
|-------------------|------------|------|------|
|                   |            |      |      |
|                   |            |      |      |
|                   | $\frown$   |      |      |
|                   | ¥          |      |      |
| 1                 |            |      |      |
|                   |            |      |      |
|                   | <b>)</b> . |      |      |
|                   | •          |      |      |
|                   |            |      |      |
| $\backslash \Box$ |            |      |      |

| 0 |  |  |
|---|--|--|
|   |  |  |
|   |  |  |
|   |  |  |
|   |  |  |
|   |  |  |
|   |  |  |
|   |  |  |
|   |  |  |
|