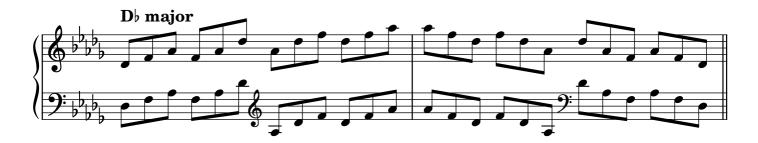

| 26    |  |  |
| Diminished seventh chords, broken |                    |       |  |  |
| Arpeggios                         |                    |       |  |  |
|                                   | major              | 29    |  |  |
|                                   | minor              | 30    |  |  |
|                                   | dominant seventh   | 31    |  |  |
|                                   | diminished seventh | 32-33 |  |  |
| Chromatic scale                   |                    |       |  |  |
| Notes                             |                    | 34    |  |  |

#### Scales









































































## Tonic triads, solid

















































## Tonic triads, broken

































































































#### Tonic four-note chords, broken

















































#### Dominant seventh chords, solid













## Dominant seventh chords, broken

























# Diminished seventh chords, solid













### Diminished seventh chords, broken

























## Arpeggios





























































# **Chromatic scale**





# Notes



|                   | 0          | <br> | <br> |
|-------------------|------------|------|------|
|                   |            |      |      |
|                   |            |      |      |
|                   | $\frown$   |      |      |
|                   | ¥          |      |      |
| 1