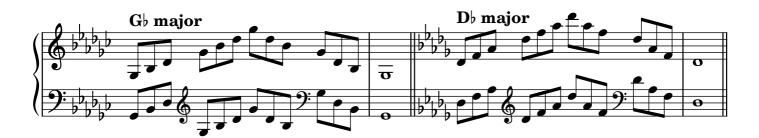

| diminished seventh | 32-33 |  |  |
| Chromatic scale                   |                    |       |  |  |
| Notes                             |                    | 34    |  |  |

#### Scales









































































## Tonic triads, solid

















































## Tonic triads, broken

































































































#### Tonic four-note chords, broken

















































#### Dominant seventh chords, solid













## Dominant seventh chords, broken

























# Diminished seventh chords, solid













### Diminished seventh chords, broken

























## Arpeggios





























































# **Chromatic scale**





# Notes



|                   | 0          | <br> | <br> |
|-------------------|------------|------|------|
|                   |            |      |      |
|                   |            |      |      |
|                   | $\frown$   |      |      |
|                   | ¥          |      |      |
| 1                 |            |      |      |
|                   |            |      |      |
|                   | <b>)</b> . |      |      |
|                   | •          |      |      |
|                   |            |      |      |
| $\backslash \Box$ |            |      |      |

| 0 |  |  |
|---|--|--|
|   |  |  |
|   |  |  |
|   |  |  |
|   |  |  |
|   |  |  |
|   |  |  |
|   |  |  |
|   |  |  |