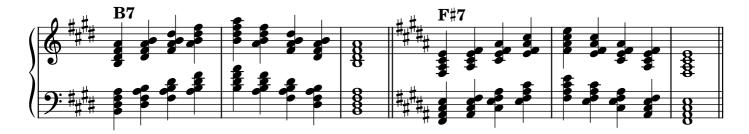

| 29    |  |  |
|                                   | minor              | 30    |  |  |
|                                   | dominant seventh   | 31    |  |  |
|                                   | diminished seventh | 32-33 |  |  |
| Chromatic scale                   |                    |       |  |  |
| Notes                             |                    | 34    |  |  |

#### Scales









































































## Tonic triads, solid

















































## Tonic triads, broken

































































































#### Tonic four-note chords, broken

















































#### Dominant seventh chords, solid













## Dominant seventh chords, broken

























# Diminished seventh chords, solid













### Diminished seventh chords, broken

























## Arpeggios





























































# **Chromatic scale**





# Notes



|                   | 0          | <br> | <br> |
|-------------------|------------|------|------|
|                   |            |      |      |
|                   |            |      |      |
|                   | $\frown$   |      |      |
|                   | ¥          |      |      |
| 1                 |            |      |      |
|                   |            |      |      |
|                   | <b>)</b> . |      |      |
|                   | •          |      |      |
|