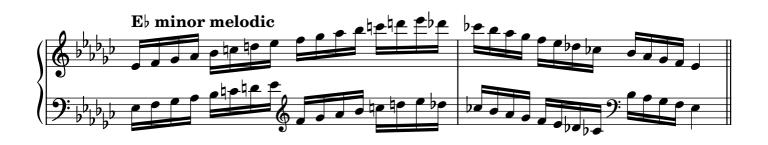

minant seventh chords, broken   |                    | 24-25 |  |  |
| Diminished seventh chords, solid  |                    | 26    |  |  |
| Diminished seventh chords, broken |                    |       |  |  |
| Arpeggios                         |                    |       |  |  |
|                                   | major              | 29    |  |  |
|                                   | minor              | 30    |  |  |
|                                   | dominant seventh   | 31    |  |  |
|                                   | diminished seventh | 32-33 |  |  |
| Chromatic scale                   |                    |       |  |  |
| Notes                             |                    | 34    |  |  |

#### Scales









































































## Tonic triads, solid

















































## Tonic triads, broken

































































































#### Tonic four-note chords, broken

















































#### Dominant seventh chords, solid













## Dominant seventh chords, broken

























# Diminished seventh chords, solid













### Diminished seventh chords, broken

























## Arpeggios





























































# **Chromatic scale**





# Notes



|                   | 0          | <br> | <br> |
|-------------------|------------|------|------|
|                   |            |      |      |
|                   |