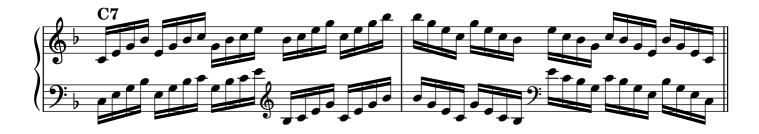

| minor              | 30    |  |  |
|                                   | dominant seventh   | 31    |  |  |
|                                   | diminished seventh | 32-33 |  |  |
| Chromatic scale                   |                    |       |  |  |
| Notes                             |                    | 34    |  |  |

#### Scales









































































## Tonic triads, solid

















































## Tonic triads, broken

































































































#### Tonic four-note chords, broken

















































#### Dominant seventh chords, solid













## Dominant seventh chords, broken

























# Diminished seventh chords, solid













### Diminished seventh chords, broken

























## Arpeggios





























































# **Chromatic scale**





# Notes



|                   | 0          | <br> | <br> |
|-------------------|------------|------|------|
|                   |            |      |      |
|                   |            |      |      |
|                   | $\frown$   |      |      |
|                   | ¥          |      |      |
| 1                 |            |      |      |
|                   |            |      |      |
|                   | <b>)</b> . |      |      |
|                   | •          |      |      |
|                   |            |      |      |
| $\backslash \Box$ |            |