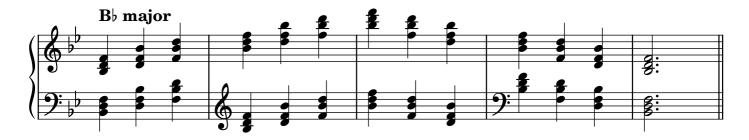

4-25 |  |  |
| Diminished seventh chords, solid  |                    | 26    |  |  |
| Diminished seventh chords, broken |                    |       |  |  |
| Arpeggios                         |                    |       |  |  |
|                                   | major              | 29    |  |  |
|                                   | minor              | 30    |  |  |
|                                   | dominant seventh   | 31    |  |  |
|                                   | diminished seventh | 32-33 |  |  |
| Chromatic scale                   |                    |       |  |  |
| Notes                             |                    | 34    |  |  |

#### Scales









































































## Tonic triads, solid

















































## Tonic triads, broken

































































































#### Tonic four-note chords, broken

















































#### Dominant seventh chords, solid













## Dominant seventh chords, broken

























# Diminished seventh chords, solid













### Diminished seventh chords, broken

























## Arpeggios





























































# **Chromatic scale**





# Notes



|                   | 0          | <br> | <br> |
|-------------------|------------|------|------|
|                   |            |      |      |
|                   |            |      |      |
|                   | $\frown$   |