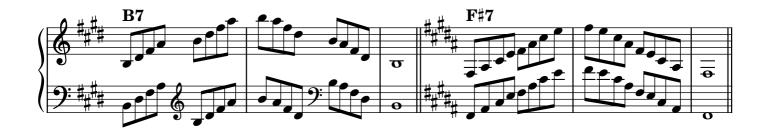

hed seventh | 32-33 |  |  |
| Chromatic scale                   |                    |       |  |  |
| Notes                             |                    | 34    |  |  |

#### Scales









































































## Tonic triads, solid

















































## Tonic triads, broken

































































































#### Tonic four-note chords, broken

















































#### Dominant seventh chords, solid













## Dominant seventh chords, broken

























# Diminished seventh chords, solid













### Diminished seventh chords, broken

























## Arpeggios





























































# **Chromatic scale**





# Notes



|                   | 0          | <br> | <br> |
|-------------------|------------|------|------|
|                   |            |      |      |
|                   |            |      |      |
|                   | $\frown$   |      |      |
|                   | ¥          |      |      |
| 1                 |            |      |      |
|                   |            |      |      |
|                   | <b>)</b> . |      |      |
|                   | •          |      |      |
|                   |            |      |      |
| $\backslash \Box$ |            |      |      |

| 0 |  |  |
|---|--|--|
|   |  |  |
|   |  |  |
|   |  |  |
|   |  |  |
|   |  |  |
|   |  |  |
|   |  |  |
|   |  |  |
|   |  |  |

| // ●