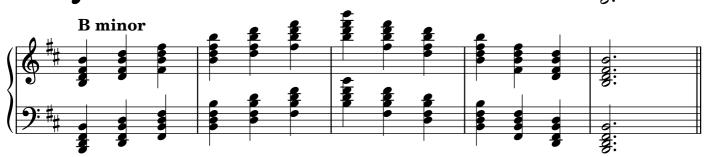

|       |  |  |
| Arpeggios                         |                    |       |  |  |
|                                   | major              | 29    |  |  |
|                                   | minor              | 30    |  |  |
|                                   | dominant seventh   | 31    |  |  |
|                                   | diminished seventh | 32-33 |  |  |
| Chromatic scale                   |                    |       |  |  |
| Notes                             |                    | 34    |  |  |

#### Scales









































































## Tonic triads, solid

















































## Tonic triads, broken

































































































#### Tonic four-note chords, broken

















































#### Dominant seventh chords, solid













## Dominant seventh chords, broken

























# Diminished seventh chords, solid













### Diminished seventh chords, broken

























## Arpeggios





























































# **Chromatic scale**





# Notes



|                   | 0          | <br> | <br> |
|-------------------|------------|------|------|
|                   |            |      |      |
|                   |            |      |      |
|                   | $\frown$   |      |      |
|                   | ¥          |      |      |
| 1                 |            |      |      |
|