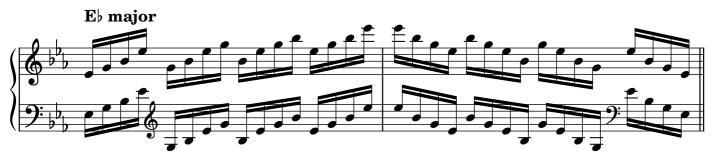

|       |  |  |
|                                   | major              | 29    |  |  |
|                                   | minor              | 30    |  |  |
|                                   | dominant seventh   | 31    |  |  |
|                                   | diminished seventh | 32-33 |  |  |
| Chromatic scale                   |                    |       |  |  |
| Notes                             |                    | 34    |  |  |

#### Scales









































































## Tonic triads, solid

















































## Tonic triads, broken

































































































#### Tonic four-note chords, broken

















































#### Dominant seventh chords, solid













## Dominant seventh chords, broken

























# Diminished seventh chords, solid













### Diminished seventh chords, broken

























## Arpeggios





























































# **Chromatic scale**





# Notes



|                   | 0          | <br> | <br> |
|-------------------|------------|------|------|
|                   |            |      |      |
|                   |            |      |      |
|                   | $\frown$   |      |      |
|                   | ¥          |      |      |
| 1                 |            |      |      |
|                   |            |      |      |
|                   | <b>)</b> . |      |