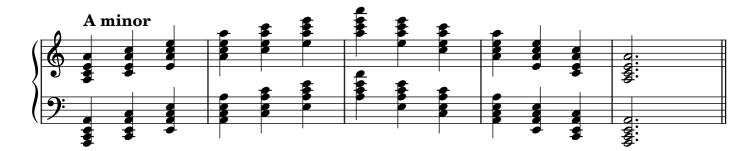

|       |  |  |
| Arpeggios                         |                    |       |  |  |
|                                   | major              | 29    |  |  |
|                                   | minor              | 30    |  |  |
|                                   | dominant seventh   | 31    |  |  |
|                                   | diminished seventh | 32-33 |  |  |
| Chromatic scale                   |                    |       |  |  |
| Notes                             |                    | 34    |  |  |

#### Scales









































































## Tonic triads, solid

















































## Tonic triads, broken

































































































#### Tonic four-note chords, broken

















































#### Dominant seventh chords, solid













## Dominant seventh chords, broken

























# Diminished seventh chords, solid













### Diminished seventh chords, broken

























## Arpeggios





























































# **Chromatic scale**





# Notes



|                   | 0          | <br> | <br> |
|-------------------|------------|------|------|
|                   |            |      |      |
|                   |            |      |      |
|                   | $\frown$   |      |      |
|                   | ¥          |      |      |
| 1                 |            |      |      |
|