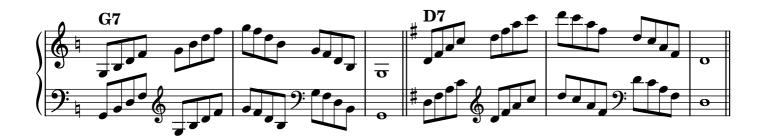

inished seventh | 32-33 |  |  |
| Chromatic scale                   |                    |       |  |  |
| Notes                             |                    | 34    |  |  |

#### Scales









































































## Tonic triads, solid

















































## Tonic triads, broken

































































































#### Tonic four-note chords, broken

















































#### Dominant seventh chords, solid













## Dominant seventh chords, broken

























# Diminished seventh chords, solid













### Diminished seventh chords, broken

























## Arpeggios





























































# **Chromatic scale**





# Notes



|                   | 0          | <br> | <br> |
|-------------------|------------|------|------|
|                   |            |      |      |
|                   |            |      |      |
|                   | $\frown$   |      |      |
|                   | ¥          |      |      |
| 1                 |            |      |      |
|                   |            |      |      |
|                   | <b>)</b> . |      |      |
|                   | •          |      |      |
|                   |            |      |      |
| $\backslash \Box$ |            |      |      |

| 0 |  |  |
|---|--|--|
|   |  |  |
|   |  |  |
|   |  |  |
|   |  |  |
|   |  |  |
|   |  |  |
|   |  |  |
|   |  |  |
|   |  |  |

| //