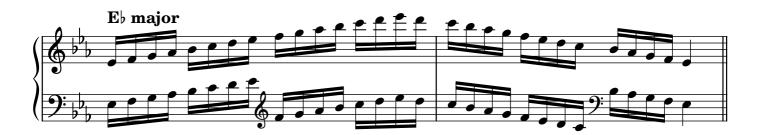

|                    |       |  |  |
| Dominant seventh chords, broken   |                    | 24-25 |  |  |
| Diminished seventh chords, solid  |                    | 26    |  |  |
| Diminished seventh chords, broken |                    |       |  |  |
| Arpeggios                         |                    |       |  |  |
|                                   | major              | 29    |  |  |
|                                   | minor              | 30    |  |  |
|                                   | dominant seventh   | 31    |  |  |
|                                   | diminished seventh | 32-33 |  |  |
| Chromatic scale                   |                    |       |  |  |
| Notes                             |                    | 34    |  |  |

#### Scales









































































## Tonic triads, solid

















































## Tonic triads, broken

































































































#### Tonic four-note chords, broken

















































#### Dominant seventh chords, solid













## Dominant seventh chords, broken

























# Diminished seventh chords, solid













### Diminished seventh chords, broken

























## Arpeggios





























































# **Chromatic scale**





# Notes



|                   | 0          | <br> | <br> |
|-------------------|------------|------|------|
|                   |            |