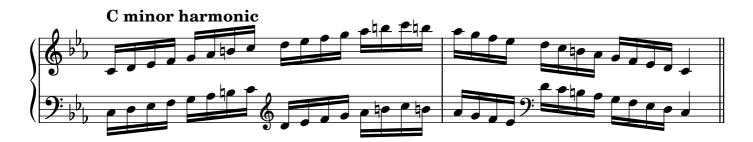

|  |  |
| Dominant seventh chords, broken   |                    | 24-25 |  |  |
| Diminished seventh chords, solid  |                    | 26    |  |  |
| Diminished seventh chords, broken |                    |       |  |  |
| Arpeggios                         |                    |       |  |  |
|                                   | major              | 29    |  |  |
|                                   | minor              | 30    |  |  |
|                                   | dominant seventh   | 31    |  |  |
|                                   | diminished seventh | 32-33 |  |  |
| Chromatic scale                   |                    |       |  |  |
| Notes                             |                    | 34    |  |  |

#### Scales









































































## Tonic triads, solid

















































## Tonic triads, broken

































































































#### Tonic four-note chords, broken

















































#### Dominant seventh chords, solid













## Dominant seventh chords, broken

























# Diminished seventh chords, solid













### Diminished seventh chords, broken

























## Arpeggios





























































# **Chromatic scale**





# Notes



|                   | 0          | <br> | <br> |
|-------------------|------------|------|------|
|                   |            |      |      |
|