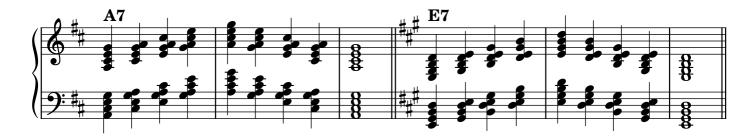

or              | 29    |  |  |
|                                   | minor              | 30    |  |  |
|                                   | dominant seventh   | 31    |  |  |
|                                   | diminished seventh | 32-33 |  |  |
| Chromatic scale                   |                    |       |  |  |
| Notes                             |                    | 34    |  |  |

#### Scales









































































## Tonic triads, solid

















































## Tonic triads, broken

































































































#### Tonic four-note chords, broken

















































#### Dominant seventh chords, solid













## Dominant seventh chords, broken

























# Diminished seventh chords, solid













### Diminished seventh chords, broken

























## Arpeggios





























































# **Chromatic scale**





# Notes



|                   | 0          | <br> | <br> |
|-------------------|------------|------|------|
|                   |            |      |      |
|                   |            |      |      |
|                   | $\frown$   |      |      |
|                   | ¥          |      |      |
| 1                 |            |      |      |
|                   |            |      |      |
|                   | <b>)</b> . |      |      |
|                   | •          |      |      |
|