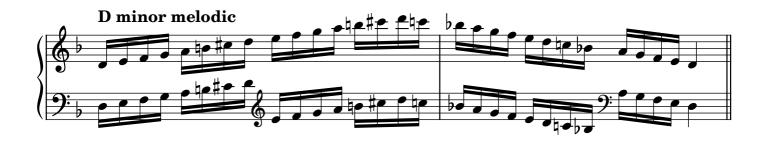

enth chords, broken   |                    | 24-25 |  |  |
| Diminished seventh chords, solid  |                    | 26    |  |  |
| Diminished seventh chords, broken |                    |       |  |  |
| Arpeggios                         |                    |       |  |  |
|                                   | major              | 29    |  |  |
|                                   | minor              | 30    |  |  |
|                                   | dominant seventh   | 31    |  |  |
|                                   | diminished seventh | 32-33 |  |  |
| Chromatic scale                   |                    |       |  |  |
| Notes                             |                    | 34    |  |  |

#### Scales









































































## Tonic triads, solid

















































## Tonic triads, broken

































































































#### Tonic four-note chords, broken

















































#### Dominant seventh chords, solid













## Dominant seventh chords, broken

























# Diminished seventh chords, solid













### Diminished seventh chords, broken

























## Arpeggios





























































# **Chromatic scale**





# Notes



|                   | 0          | <br> | <br> |
|-------------------|------------|------|------|
|                   |            |      |      |
|                   |            |      |