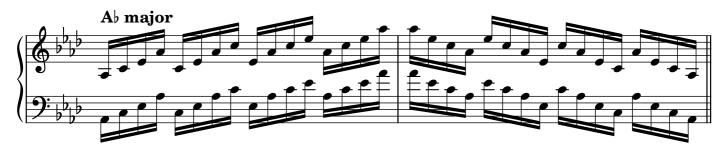

|       |  |  |
|                                   | major              | 29    |  |  |
|                                   | minor              | 30    |  |  |
|                                   | dominant seventh   | 31    |  |  |
|                                   | diminished seventh | 32-33 |  |  |
| Chromatic scale                   |                    |       |  |  |
| Notes                             |                    | 34    |  |  |

#### Scales









































































## Tonic triads, solid

















































## Tonic triads, broken

































































































#### Tonic four-note chords, broken

















































#### Dominant seventh chords, solid













## Dominant seventh chords, broken

























# Diminished seventh chords, solid













### Diminished seventh chords, broken

























## Arpeggios





























































# **Chromatic scale**





# Notes



|                   | 0          | <br> | <br> |
|-------------------|------------|------|------|
|                   |            |      |      |
|                   |            |      |      |
|                   | $\frown$   |      |      |
|                   | ¥          |      |      |
| 1                 |            |      |      |
|                   |            |      |      |
|                   | <b>)</b> . |      |