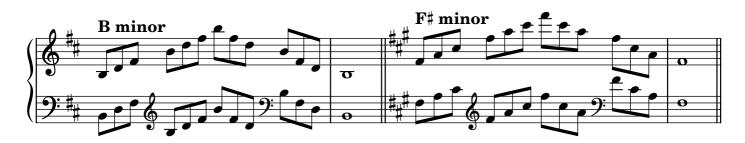

| diminished seventh | 32-33 |  |  |
| Chromatic scale                   |                    |       |  |  |
| Notes                             |                    | 34    |  |  |

#### Scales









































































## Tonic triads, solid

















































## Tonic triads, broken

































































































#### Tonic four-note chords, broken

















































#### Dominant seventh chords, solid













## Dominant seventh chords, broken

























# Diminished seventh chords, solid













### Diminished seventh chords, broken

























## Arpeggios





























































# **Chromatic scale**





# Notes



|                   | 0          | <br> | <br> |
|-------------------|------------|------|------|
|                   |            |      |      |
|                   |            |      |      |
|                   | $\frown$   |      |      |
|                   | ¥          |      |      |
| 1                 |            |      |      |
|                   |            |      |      |
|                   | <b>)</b> . |      |      |
|                   | •          |      |      |
|                   |            |      |      |
| $\backslash \Box$ |            |      |      |

| 0 |  |  |
|---|--|--|
|   |  |  |
|   |  |  |
|   |  |  |
|   |  |  |
|   |  |  |
|   |  |  |
|   |  |  |
|   |  |  |
|   |