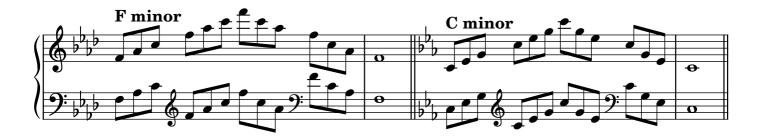

diminished seventh | 32-33 |  |  |
| Chromatic scale                   |                    |       |  |  |
| Notes                             |                    | 34    |  |  |

#### Scales









































































## Tonic triads, solid

















































## Tonic triads, broken

































































































#### Tonic four-note chords, broken

















































#### Dominant seventh chords, solid













## Dominant seventh chords, broken

























# Diminished seventh chords, solid













### Diminished seventh chords, broken

























## Arpeggios





























































# **Chromatic scale**





# Notes



|                   | 0          | <br> | <br> |
|-------------------|------------|------|------|
|                   |            |      |      |
|                   |            |      |      |
|                   | $\frown$   |      |      |
|                   | ¥          |      |      |
| 1                 |            |      |      |
|                   |            |      |      |
|                   | <b>)</b> . |      |      |
|                   | •          |      |      |
|                   |            |      |      |
| $\backslash \Box$ |            |      |      |

| 0 |  |  |
|---|--|--|
|   |  |  |
|   |  |  |
|   |  |  |
|   |  |  |
|   |  |  |
|   |  |  |
|   |  |  |
|   |  |  |
|   |  |  |