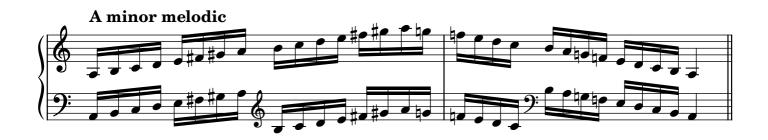

|  |  |
| Dominant seventh chords, broken   |                    | 24-25 |  |  |
| Diminished seventh chords, solid  |                    | 26    |  |  |
| Diminished seventh chords, broken |                    |       |  |  |
| Arpeggios                         |                    |       |  |  |
|                                   | major              | 29    |  |  |
|                                   | minor              | 30    |  |  |
|                                   | dominant seventh   | 31    |  |  |
|                                   | diminished seventh | 32-33 |  |  |
| Chromatic scale                   |                    |       |  |  |
| Notes                             |                    | 34    |  |  |

#### Scales









































































## Tonic triads, solid

















































## Tonic triads, broken

































































































#### Tonic four-note chords, broken

















































#### Dominant seventh chords, solid













## Dominant seventh chords, broken

























# Diminished seventh chords, solid













### Diminished seventh chords, broken

























## Arpeggios





























































# **Chromatic scale**





# Notes



|                   | 0          | <br> | <br> |
|-------------------|------------|------|------|
|                   |            |      |      |
|