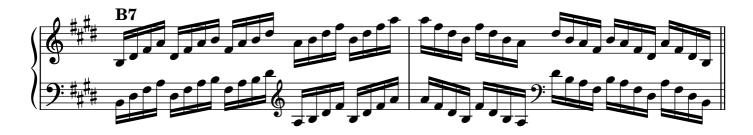

| minor              | 30    |  |  |
|                                   | dominant seventh   | 31    |  |  |
|                                   | diminished seventh | 32-33 |  |  |
| Chromatic scale                   |                    |       |  |  |
| Notes                             |                    | 34    |  |  |

#### Scales









































































## Tonic triads, solid

















































## Tonic triads, broken

































































































#### Tonic four-note chords, broken

















































#### Dominant seventh chords, solid













## Dominant seventh chords, broken

























# Diminished seventh chords, solid













### Diminished seventh chords, broken

























## Arpeggios





























































# **Chromatic scale**





# Notes



|                   | 0          | <br> | <br> |
|-------------------|------------|------|------|
|                   |            |      |      |
|                   |            |      |      |
|                   | $\frown$   |      |      |
|                   | ¥          |      |      |
| 1                 |            |      |      |
|                   |            |      |      |
|                   | <b>)</b> . |      |      |
|                   | •          |      |      |
|                   |            |      |      |
| $\backslash \Box$ |