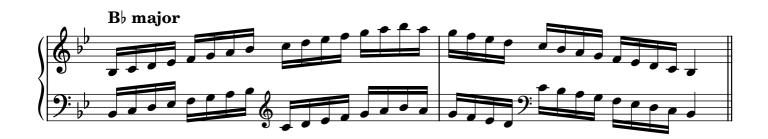

|       |  |  |
| Dominant seventh chords, broken   |                    | 24-25 |  |  |
| Diminished seventh chords, solid  |                    | 26    |  |  |
| Diminished seventh chords, broken |                    |       |  |  |
| Arpeggios                         |                    |       |  |  |
|                                   | major              | 29    |  |  |
|                                   | minor              | 30    |  |  |
|                                   | dominant seventh   | 31    |  |  |
|                                   | diminished seventh | 32-33 |  |  |
| Chromatic scale                   |                    |       |  |  |
| Notes                             |                    | 34    |  |  |

#### Scales









































































## Tonic triads, solid

















































## Tonic triads, broken

































































































#### Tonic four-note chords, broken

















































#### Dominant seventh chords, solid













## Dominant seventh chords, broken

























# Diminished seventh chords, solid













### Diminished seventh chords, broken

























## Arpeggios





























































# **Chromatic scale**





# Notes



|                   | 0          | <br> | <br> |
|-------------------|------------|------|------|
|                   |            |