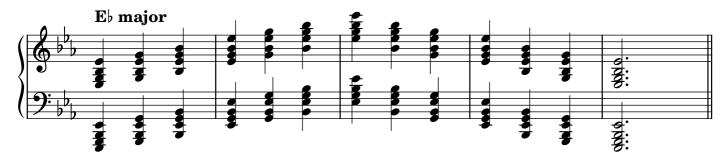

en |                    |       |  |  |
| Arpeggios                         |                    |       |  |  |
|                                   | major              | 29    |  |  |
|                                   | minor              | 30    |  |  |
|                                   | dominant seventh   | 31    |  |  |
|                                   | diminished seventh | 32-33 |  |  |
| Chromatic scale                   |                    |       |  |  |
| Notes                             |                    | 34    |  |  |

#### Scales









































































## Tonic triads, solid

















































## Tonic triads, broken

































































































#### Tonic four-note chords, broken

















































#### Dominant seventh chords, solid













## Dominant seventh chords, broken

























# Diminished seventh chords, solid













### Diminished seventh chords, broken

























## Arpeggios





























































# **Chromatic scale**





# Notes



|                   | 0          | <br> | <br> |
|-------------------|------------|------|------|
|                   |            |      |      |
|                   |            |      |      |
|                   | $\frown$   |      |      |
|                   | ¥          |      |      |
| 1                 |            |      |      |
|