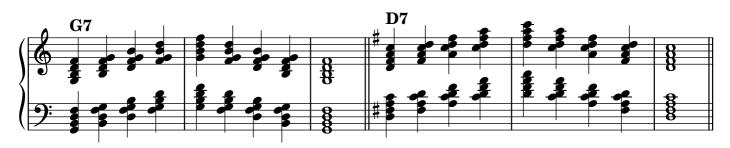

ajor              | 29    |  |  |
|                                   | minor              | 30    |  |  |
|                                   | dominant seventh   | 31    |  |  |
|                                   | diminished seventh | 32-33 |  |  |
| Chromatic scale                   |                    |       |  |  |
| Notes                             |                    | 34    |  |  |

#### Scales









































































## Tonic triads, solid

















































## Tonic triads, broken

































































































#### Tonic four-note chords, broken

















































#### Dominant seventh chords, solid













## Dominant seventh chords, broken

























# Diminished seventh chords, solid













### Diminished seventh chords, broken

























## Arpeggios





























































# **Chromatic scale**





# Notes



|                   | 0          | <br> | <br> |
|-------------------|------------|------|------|
|                   |            |      |      |
|                   |            |      |      |
|                   | $\frown$   |      |      |
|                   | ¥          |      |      |
| 1                 |            |      |      |
|                   |            |      |      |
|                   | <b>)</b> . |      |      |
|                   | •          |      |      |
|