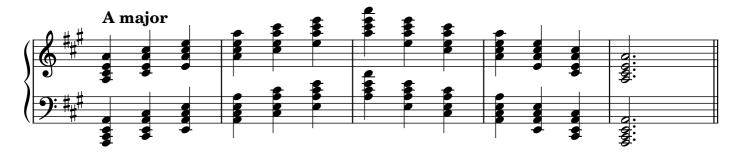

#### Compiled by Nikolai Ho

| Content                           | Subcontent         | Page  |  |  |
|-----------------------------------|--------------------|-------|--|--|
| Scales                            |                    |       |  |  |
|                                   | major              | 1-2   |  |  |
|                                   | minor harmonic     | 3-4   |  |  |
|                                   | minor melodic      | 5-6   |  |  |
| Tonic triads, solid               |                    |       |  |  |
|                                   | major              | 7-8   |  |  |
|                                   | minor              | 9-10  |  |  |
| Tonic triads, broken              |                    | 11-14 |  |  |
|                                   | major              | 11-12 |  |  |
|                                   | minor              | 13-14 |  |  |
| Tonic four-note chords, solid     |                    | 15-18 |  |  |
|                                   | major              | 15-16 |  |  |
|                                   | minor              | 17-18 |  |  |
| Tonic four-note chords, broken    |                    | 19-22 |  |  |
|                                   | major              | 19-20 |  |  |
|                                   | minor              | 21-22 |  |  |
| Dominant seventh chords, solid    |                    |       |  |  |
| Dominant seventh chords, broken   |                    | 24-25 |  |  |
| Diminished seventh chords, solid  |                    | 26    |  |  |
| Diminished seventh chords, broken |                    |       |  |  |
| Arpeggios                         |                    |       |  |  |
|                                   | major              | 29    |  |  |
|                                   | minor              | 30    |  |  |
|                                   | dominant seventh   | 31    |  |  |
|                                   | diminished seventh | 32-33 |  |  |
| Chromatic scale                   |                    |       |  |  |
| Notes                             |                    | 34    |  |  |