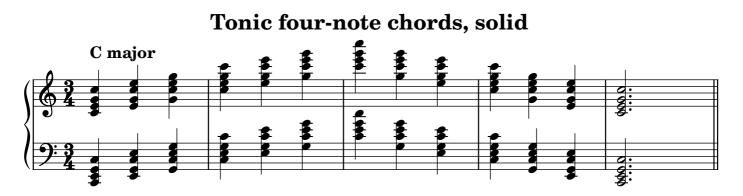

#### Compiled by Nikolai Ho

| Content                           | Subcontent         | Page  |  |  |
|-----------------------------------|--------------------|-------|--|--|
| Scales                            |                    |       |  |  |
|                                   | major              | 1-2   |  |  |
|                                   | minor harmonic     | 3-4   |  |  |
|                                   | minor melodic      | 5-6   |  |  |
| Tonic triads, solid               |                    |       |  |  |
|                                   | major              | 7-8   |  |  |
|                                   | minor              | 9-10  |  |  |
| Tonic triads, broken              |                    | 11-14 |  |  |
|                                   | major              | 11-12 |  |  |
|                                   | minor              | 13-14 |  |  |
| Tonic four-note chords, solid     |                    | 15-18 |  |  |
|                                   | major              | 15-16 |  |  |
|                                   | minor              | 17-18 |  |  |
| Tonic four-note chords, broken    |                    | 19-22 |  |  |
|                                   | major              | 19-20 |  |  |
|                                   | minor              | 21-22 |  |  |
| Dominant seventh chords, solid    |                    |       |  |  |
| Dominant seventh chords, broken   |                    | 24-25 |  |  |
| Diminished seventh chords, solid  |                    | 26    |  |  |
| Diminished seventh chords, broken |                    |       |  |  |
| Arpeggios                         |                    |       |  |  |
|                                   | major              | 29    |  |  |
|                                   | minor              | 30    |  |  |
|                                   | dominant seventh   | 31    |  |  |
|                                   | diminished seventh | 32-33 |  |  |
| Chromatic scale                   |                    |       |  |  |
| Notes                             |                    | 34    |  |  |