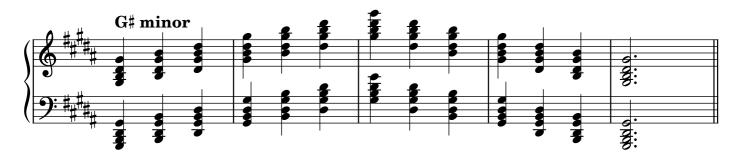

|       |  |  |
| Arpeggios                         |                    |       |  |  |
|                                   | major              | 29    |  |  |
|                                   | minor              | 30    |  |  |
|                                   | dominant seventh   | 31    |  |  |
|                                   | diminished seventh | 32-33 |  |  |
| Chromatic scale                   |                    |       |  |  |
| Notes                             |                    | 34    |  |  |

#### Scales









































































## Tonic triads, solid

















































## Tonic triads, broken

































































































#### Tonic four-note chords, broken

















































#### Dominant seventh chords, solid













## Dominant seventh chords, broken

























# Diminished seventh chords, solid













### Diminished seventh chords, broken

























## Arpeggios





























































# **Chromatic scale**





# Notes



|                   | 0          | <br> | <br> |
|-------------------|------------|------|------|
|                   |            |      |      |
|                   |            |      |      |
|                   | $\frown$   |      |      |
|                   | ¥          |      |      |
| 1                 |            |      |      |
|                   |