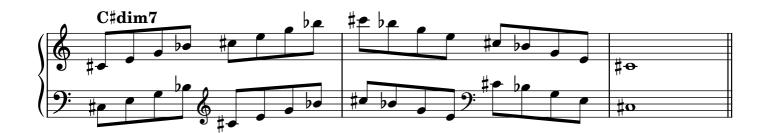

h | 32-33 |  |  |
| Chromatic scale                   |                    |       |  |  |
| Notes                             |                    | 34    |  |  |

#### Scales









































































## Tonic triads, solid

















































## Tonic triads, broken

































































































#### Tonic four-note chords, broken

















































#### Dominant seventh chords, solid













## Dominant seventh chords, broken

























# Diminished seventh chords, solid













### Diminished seventh chords, broken

























## Arpeggios





























































# **Chromatic scale**





# Notes



|                   | 0          | <br> | <br> |
|-------------------|------------|------|------|
|                   |            |      |      |
|                   |            |      |      |
|                   | $\frown$   |      |      |
|                   | ¥          |      |      |
| 1                 |            |      |      |
|                   |            |      |      |
|                   | <b>)</b> . |      |      |
|                   | •          |      |      |
|                   |            |      |      |
| $\backslash \Box$ |            |      |      |

| 0 |  |  |
|---|--|--|
|   |  |  |
|   |  |  |
|   |  |  |
|   |  |  |
|   |  |  |
|   |  |  |
|   |  |  |
|   |  |  |
|   |  |  |

| // ●         |