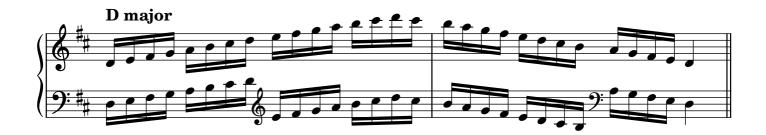

ords, solid    |                    |       |  |  |
| Dominant seventh chords, broken   |                    | 24-25 |  |  |
| Diminished seventh chords, solid  |                    | 26    |  |  |
| Diminished seventh chords, broken |                    |       |  |  |
| Arpeggios                         |                    |       |  |  |
|                                   | major              | 29    |  |  |
|                                   | minor              | 30    |  |  |
|                                   | dominant seventh   | 31    |  |  |
|                                   | diminished seventh | 32-33 |  |  |
| Chromatic scale                   |                    |       |  |  |
| Notes                             |                    | 34    |  |  |

#### Scales









































































## Tonic triads, solid

















































## Tonic triads, broken

































































































#### Tonic four-note chords, broken

















































#### Dominant seventh chords, solid













## Dominant seventh chords, broken

























# Diminished seventh chords, solid













### Diminished seventh chords, broken

























## Arpeggios





























































# **Chromatic scale**





# Notes



|                   | 0          | <br> | <br> |
|-------------------|------------|------|------|
|                   |