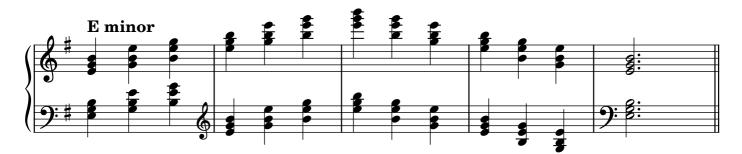

|  |
| Diminished seventh chords, solid  |                    | 26    |  |  |
| Diminished seventh chords, broken |                    |       |  |  |
| Arpeggios                         |                    |       |  |  |
|                                   | major              | 29    |  |  |
|                                   | minor              | 30    |  |  |
|                                   | dominant seventh   | 31    |  |  |
|                                   | diminished seventh | 32-33 |  |  |
| Chromatic scale                   |                    |       |  |  |
| Notes                             |                    | 34    |  |  |

#### Scales









































































## Tonic triads, solid

















































## Tonic triads, broken

































































































#### Tonic four-note chords, broken

















































#### Dominant seventh chords, solid













## Dominant seventh chords, broken

























# Diminished seventh chords, solid













### Diminished seventh chords, broken

























## Arpeggios





























































# **Chromatic scale**





# Notes



|                   | 0          | <br> | <br> |
|-------------------|------------|------|------|
|                   |            |      |      |
|                   |            |      |      |
|                   | $\frown$   |      |