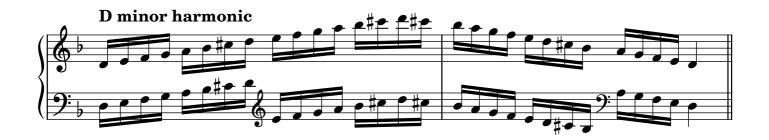

|  |  |
| Dominant seventh chords, broken   |                    | 24-25 |  |  |
| Diminished seventh chords, solid  |                    | 26    |  |  |
| Diminished seventh chords, broken |                    |       |  |  |
| Arpeggios                         |                    |       |  |  |
|                                   | major              | 29    |  |  |
|                                   | minor              | 30    |  |  |
|                                   | dominant seventh   | 31    |  |  |
|                                   | diminished seventh | 32-33 |  |  |
| Chromatic scale                   |                    |       |  |  |
| Notes                             |                    | 34    |  |  |

#### Scales









































































## Tonic triads, solid

















































## Tonic triads, broken

































































































#### Tonic four-note chords, broken

















































#### Dominant seventh chords, solid













## Dominant seventh chords, broken

























# Diminished seventh chords, solid













### Diminished seventh chords, broken

























## Arpeggios





























































# **Chromatic scale**





# Notes



|                   | 0          | <br> | <br> |
|-------------------|------------|------|------|
|                   |            |      |      |
|