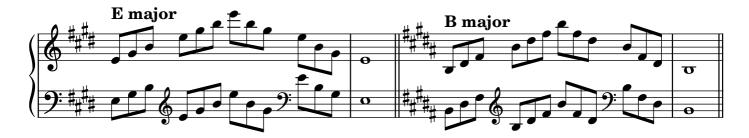

| diminished seventh | 32-33 |  |  |
| Chromatic scale                   |                    |       |  |  |
| Notes                             |                    | 34    |  |  |

#### Scales









































































## Tonic triads, solid

















































## Tonic triads, broken

































































































#### Tonic four-note chords, broken

















































#### Dominant seventh chords, solid













## Dominant seventh chords, broken

























# Diminished seventh chords, solid













### Diminished seventh chords, broken

























## Arpeggios





























































# **Chromatic scale**





# Notes



|                   | 0          | <br> | <br> |
|-------------------|------------|------|------|
|                   |            |      |      |
|                   |            |      |      |
|                   | $\frown$   |      |      |
|                   | ¥          |      |      |
| 1                 |            |      |      |
|                   |            |      |      |
|                   | <b>)</b> . |      |      |
|                   | •          |      |      |
|                   |            |      |      |
| $\backslash \Box$ |            |      |      |

| 0 |  |  |
|---|--|--|
|   |  |  |
|   |  |  |
|   |  |  |
|   |  |  |
|   |  |  |
|   |  |  |
|   |  |  |
|   |  |