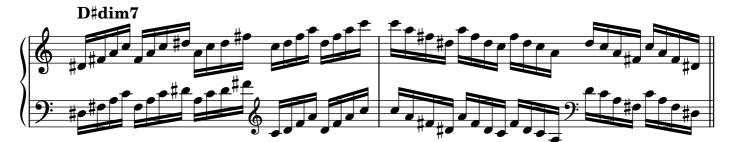

31    |  |  |
|                                   | diminished seventh | 32-33 |  |  |
| Chromatic scale                   |                    |       |  |  |
| Notes                             |                    | 34    |  |  |

#### Scales









































































## Tonic triads, solid

















































## Tonic triads, broken

































































































#### Tonic four-note chords, broken

















































#### Dominant seventh chords, solid













## Dominant seventh chords, broken

























# Diminished seventh chords, solid













### Diminished seventh chords, broken

























## Arpeggios





























































# **Chromatic scale**





# Notes



|                   | 0          | <br> | <br> |
|-------------------|------------|------|------|
|                   |            |      |      |
|                   |            |      |      |
|                   | $\frown$   |      |      |
|                   | ¥          |      |      |
| 1                 |            |      |      |
|                   |            |      |      |
|                   | <b>)</b> . |      |      |
|                   | •          |      |      |
|                   |            |      |      |
| $\backslash \Box$ |            |      |      |

| 0 |  |  |
|---|--|--|
|   |  |  |
|   |  |  |
|   |  |  |
|   |  |  |
|   |  |