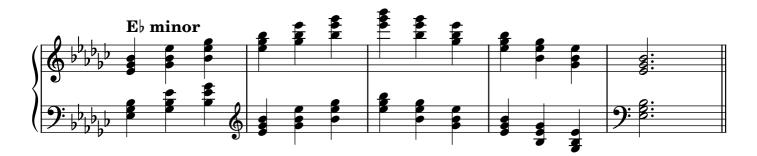

iminished seventh chords, solid  |                    | 26    |  |  |
| Diminished seventh chords, broken |                    |       |  |  |
| Arpeggios                         |                    |       |  |  |
|                                   | major              | 29    |  |  |
|                                   | minor              | 30    |  |  |
|                                   | dominant seventh   | 31    |  |  |
|                                   | diminished seventh | 32-33 |  |  |
| Chromatic scale                   |                    |       |  |  |
| Notes                             |                    | 34    |  |  |

#### Scales









































































## Tonic triads, solid

















































## Tonic triads, broken

































































































#### Tonic four-note chords, broken

















































#### Dominant seventh chords, solid













## Dominant seventh chords, broken

























# Diminished seventh chords, solid













### Diminished seventh chords, broken

























## Arpeggios





























































# **Chromatic scale**





# Notes



|                   | 0          | <br> | <br> |
|-------------------|------------|------|------|
|                   |            |      |      |
|                   |            |      |      |
|                   | $\frown$   |      |      |
|