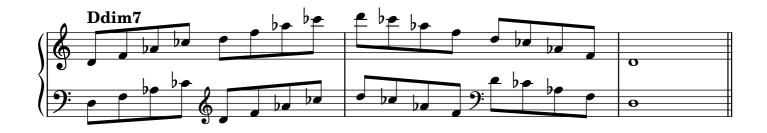

| 32-33 |  |  |
| Chromatic scale                   |                    |       |  |  |
| Notes                             |                    | 34    |  |  |

#### Scales









































































## Tonic triads, solid

















































## Tonic triads, broken

































































































#### Tonic four-note chords, broken

















































#### Dominant seventh chords, solid













## Dominant seventh chords, broken

























# Diminished seventh chords, solid













### Diminished seventh chords, broken

























## Arpeggios





























































# **Chromatic scale**





# Notes



|                   | 0          | <br> | <br> |
|-------------------|------------|------|------|
|                   |            |      |      |
|                   |            |      |      |
|                   | $\frown$   |      |      |
|                   | ¥          |      |      |
| 1                 |            |      |      |
|                   |            |      |      |
|                   | <b>)</b> . |      |      |
|                   | •          |      |      |
|                   |            |      |      |
| $\backslash \Box$ |            |      |      |

| 0 |  |  |
|---|--|--|
|   |  |  |
|   |  |  |
|   |  |  |
|   |  |  |
|   |  |  |
|   |  |  |
|   |  |  |
|   |  |  |
|   |  |  |

| // ●         |  |