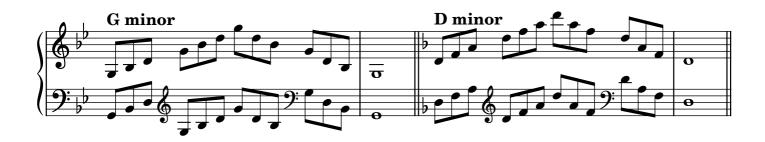

iminished seventh | 32-33 |  |  |
| Chromatic scale                   |                    |       |  |  |
| Notes                             |                    | 34    |  |  |

#### Scales









































































## Tonic triads, solid

















































## Tonic triads, broken

































































































#### Tonic four-note chords, broken

















































#### Dominant seventh chords, solid













## Dominant seventh chords, broken

























# Diminished seventh chords, solid













### Diminished seventh chords, broken

























## Arpeggios





























































# **Chromatic scale**





# Notes



|                   | 0          | <br> | <br> |
|-------------------|------------|------|------|
|                   |            |      |      |
|                   |            |      |      |
|                   | $\frown$   |      |      |
|                   | ¥          |      |      |
| 1                 |            |      |      |
|                   |            |      |      |
|                   | <b>)</b> . |      |      |
|                   | •          |      |      |
|                   |            |      |      |
| $\backslash \Box$ |            |      |      |

| 0 |  |  |
|---|--|--|
|   |  |  |
|   |  |  |
|   |  |  |
|   |  |  |
|   |  |  |
|   |  |  |
|   |  |  |
|   |  |  |
|   |  |  |

|