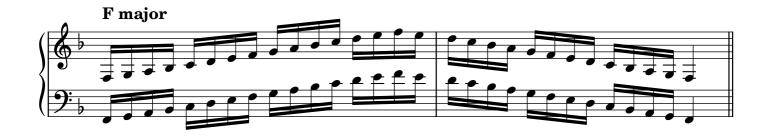

|       |  |  |
| Dominant seventh chords, broken   |                    | 24-25 |  |  |
| Diminished seventh chords, solid  |                    | 26    |  |  |
| Diminished seventh chords, broken |                    |       |  |  |
| Arpeggios                         |                    |       |  |  |
|                                   | major              | 29    |  |  |
|                                   | minor              | 30    |  |  |
|                                   | dominant seventh   | 31    |  |  |
|                                   | diminished seventh | 32-33 |  |  |
| Chromatic scale                   |                    |       |  |  |
| Notes                             |                    | 34    |  |  |

#### Scales









































































## Tonic triads, solid

















































## Tonic triads, broken

































































































#### Tonic four-note chords, broken

















































#### Dominant seventh chords, solid













## Dominant seventh chords, broken

























# Diminished seventh chords, solid













### Diminished seventh chords, broken

























## Arpeggios





























































# **Chromatic scale**





# Notes



|                   | 0          | <br> | <br> |
|-------------------|------------|------|------|
|                   |            |      |