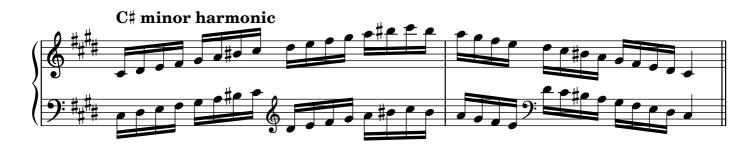

|       |  |  |
| Dominant seventh chords, broken   |                    | 24-25 |  |  |
| Diminished seventh chords, solid  |                    | 26    |  |  |
| Diminished seventh chords, broken |                    |       |  |  |
| Arpeggios                         |                    |       |  |  |
|                                   | major              | 29    |  |  |
|                                   | minor              | 30    |  |  |
|                                   | dominant seventh   | 31    |  |  |
|                                   | diminished seventh | 32-33 |  |  |
| Chromatic scale                   |                    |       |  |  |
| Notes                             |                    | 34    |  |  |

#### Scales









































































## Tonic triads, solid

















































## Tonic triads, broken

































































































#### Tonic four-note chords, broken

















































#### Dominant seventh chords, solid













## Dominant seventh chords, broken

























# Diminished seventh chords, solid













### Diminished seventh chords, broken

























## Arpeggios





























































# **Chromatic scale**





# Notes



|                   | 0          | <br> | <br> |
|-------------------|------------|------|------|
|                   |            |      |      |
|