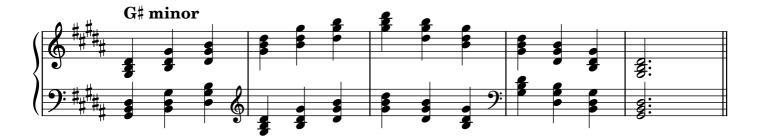

Diminished seventh chords, solid  |                    | 26    |  |  |
| Diminished seventh chords, broken |                    |       |  |  |
| Arpeggios                         |                    |       |  |  |
|                                   | major              | 29    |  |  |
|                                   | minor              | 30    |  |  |
|                                   | dominant seventh   | 31    |  |  |
|                                   | diminished seventh | 32-33 |  |  |
| Chromatic scale                   |                    |       |  |  |
| Notes                             |                    | 34    |  |  |

#### Scales









































































## Tonic triads, solid

















































## Tonic triads, broken

































































































#### Tonic four-note chords, broken

















































#### Dominant seventh chords, solid













## Dominant seventh chords, broken

























# Diminished seventh chords, solid













### Diminished seventh chords, broken

























## Arpeggios





























































# **Chromatic scale**





# Notes



|                   | 0          | <br> | <br> |
|-------------------|------------|------|------|
|                   |            |      |      |
|                   |            |      |      |
|                   | $\frown$   |      |      |
|