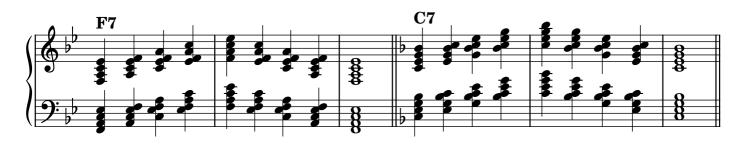

| 29    |  |  |
|                                   | minor              | 30    |  |  |
|                                   | dominant seventh   | 31    |  |  |
|                                   | diminished seventh | 32-33 |  |  |
| Chromatic scale                   |                    |       |  |  |
| Notes                             |                    | 34    |  |  |

#### Scales









































































## Tonic triads, solid

















































## Tonic triads, broken

































































































#### Tonic four-note chords, broken

















































#### Dominant seventh chords, solid













## Dominant seventh chords, broken

























# Diminished seventh chords, solid













### Diminished seventh chords, broken

























## Arpeggios





























































# **Chromatic scale**





# Notes



|                   | 0          | <br> | <br> |
|-------------------|------------|------|------|
|                   |            |      |      |
|                   |            |      |      |
|                   | $\frown$   |      |      |
|                   | ¥          |      |      |
| 1                 |            |      |      |
|                   |            |      |      |
|                   | <b>)</b> . |      |      |
|                   | •          |      |      |
|                   |