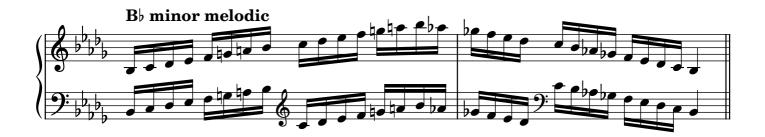

nant seventh chords, broken   |                    | 24-25 |  |  |
| Diminished seventh chords, solid  |                    | 26    |  |  |
| Diminished seventh chords, broken |                    |       |  |  |
| Arpeggios                         |                    |       |  |  |
|                                   | major              | 29    |  |  |
|                                   | minor              | 30    |  |  |
|                                   | dominant seventh   | 31    |  |  |
|                                   | diminished seventh | 32-33 |  |  |
| Chromatic scale                   |                    |       |  |  |
| Notes                             |                    | 34    |  |  |

#### Scales









































































## Tonic triads, solid

















































## Tonic triads, broken

































































































#### Tonic four-note chords, broken

















































#### Dominant seventh chords, solid













## Dominant seventh chords, broken

























# Diminished seventh chords, solid













### Diminished seventh chords, broken

























## Arpeggios





























































# **Chromatic scale**





# Notes



|                   | 0          | <br> | <br> |
|-------------------|------------|------|------|
|                   |            |      |      |
|                   |