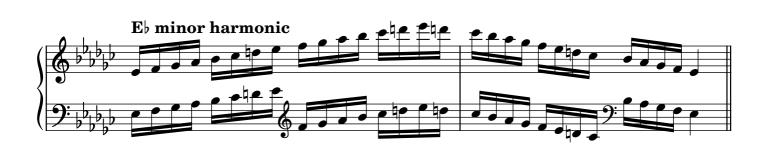

|       |  |  |
| Dominant seventh chords, broken   |                    | 24-25 |  |  |
| Diminished seventh chords, solid  |                    | 26    |  |  |
| Diminished seventh chords, broken |                    |       |  |  |
| Arpeggios                         |                    |       |  |  |
|                                   | major              | 29    |  |  |
|                                   | minor              | 30    |  |  |
|                                   | dominant seventh   | 31    |  |  |
|                                   | diminished seventh | 32-33 |  |  |
| Chromatic scale                   |                    |       |  |  |
| Notes                             |                    | 34    |  |  |

#### Scales









































































## Tonic triads, solid

















































## Tonic triads, broken

































































































#### Tonic four-note chords, broken

















































#### Dominant seventh chords, solid













## Dominant seventh chords, broken

























# Diminished seventh chords, solid













### Diminished seventh chords, broken

























## Arpeggios





























































# **Chromatic scale**





# Notes



|                   | 0          | <br> | <br> |
|-------------------|------------|------|------|
|                   |            |      |      |
|