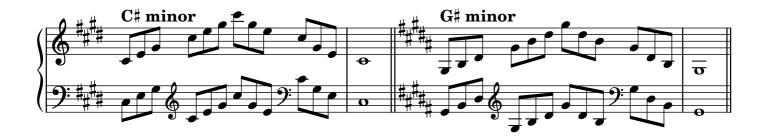

| diminished seventh | 32-33 |  |  |
| Chromatic scale                   |                    |       |  |  |
| Notes                             |                    | 34    |  |  |

#### Scales









































































## Tonic triads, solid

















































## Tonic triads, broken

































































































#### Tonic four-note chords, broken

















































#### Dominant seventh chords, solid













## Dominant seventh chords, broken

























# Diminished seventh chords, solid













### Diminished seventh chords, broken

























## Arpeggios





























































# **Chromatic scale**





# Notes



|                   | 0          | <br> | <br> |
|-------------------|------------|------|------|
|                   |            |      |      |
|                   |            |      |      |
|                   | $\frown$   |      |      |
|                   | ¥          |      |      |
| 1                 |            |      |      |
|                   |            |      |      |
|                   | <b>)</b> . |      |      |
|                   | •          |      |      |
|                   |            |      |      |
| $\backslash \Box$ |            |      |      |

| 0 |  |  |
|---|--|--|
|   |  |  |
|   |  |  |
|   |  |  |
|   |  |  |
|   |  |  |
|   |  |  |
|   |  |  |
|   |  |  |
|   |  |