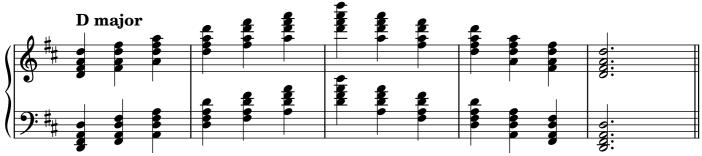

#### Compiled by Nikolai Ho

| Content                           | Subcontent         | Page  |  |  |
|-----------------------------------|--------------------|-------|--|--|
| Scales                            |                    |       |  |  |
|                                   | major              | 1-2   |  |  |
|                                   | minor harmonic     | 3-4   |  |  |
|                                   | minor melodic      | 5-6   |  |  |
| Tonic triads, solid               |                    |       |  |  |
|                                   | major              | 7-8   |  |  |
|                                   | minor              | 9-10  |  |  |
| Tonic triads, broken              |                    | 11-14 |  |  |
|                                   | major              | 11-12 |  |  |
|                                   | minor              | 13-14 |  |  |
| Tonic four-note chords, solid     |                    | 15-18 |  |  |
|                                   | major              | 15-16 |  |  |
|                                   | minor              | 17-18 |  |  |
| Tonic four-note chords, broken    |                    | 19-22 |  |  |
|                                   | major              | 19-20 |  |  |
|                                   | minor              | 21-22 |  |  |
| Dominant seventh chords, solid    |                    |       |  |  |
| Dominant seventh chords, broken   |                    | 24-25 |  |  |
| Diminished seventh chords, solid  |                    | 26    |  |  |
| Diminished seventh chords, broken |                    |       |  |  |
| Arpeggios                         |                    |       |  |  |
|                                   | major              | 29    |  |  |
|                                   | minor              | 30    |  |  |
|                                   | dominant seventh   | 31    |  |  |
|                                   | diminished seventh | 32-33 |  |  |
| Chromatic scale                   |                    |       |  |  |
| Notes                             |                    | 34    |  |  |