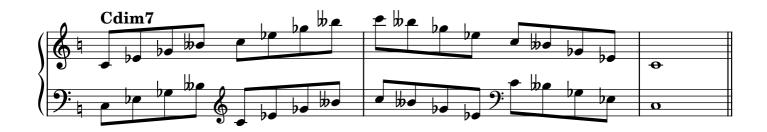

nth | 32-33 |  |  |
| Chromatic scale                   |                    |       |  |  |
| Notes                             |                    | 34    |  |  |

#### Scales









































































## Tonic triads, solid

















































## Tonic triads, broken

































































































#### Tonic four-note chords, broken

















































#### Dominant seventh chords, solid













## Dominant seventh chords, broken

























# Diminished seventh chords, solid













### Diminished seventh chords, broken

























## Arpeggios





























































# **Chromatic scale**





# Notes



|                   | 0          | <br> | <br> |
|-------------------|------------|------|------|
|                   |            |      |      |
|                   |            |      |      |
|                   | $\frown$   |      |      |
|                   | ¥          |      |      |
| 1                 |            |      |      |
|                   |            |      |      |
|                   | <b>)</b> . |      |      |
|                   | •          |      |      |
|                   |            |      |      |
| $\backslash \Box$ |            |      |      |

| 0 |  |  |
|---|--|--|
|   |  |  |
|   |  |  |
|   |  |  |
|   |  |  |
|   |  |  |
|   |  |  |
|   |  |  |
|   |  |  |
|   |  |  |

| // ●         |