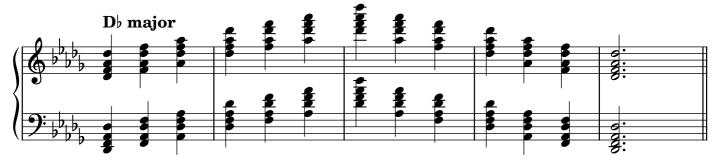

broken |                    |       |  |  |
| Arpeggios                         |                    |       |  |  |
|                                   | major              | 29    |  |  |
|                                   | minor              | 30    |  |  |
|                                   | dominant seventh   | 31    |  |  |
|                                   | diminished seventh | 32-33 |  |  |
| Chromatic scale                   |                    |       |  |  |
| Notes                             |                    | 34    |  |  |

#### Scales









































































## Tonic triads, solid

















































## Tonic triads, broken

































































































#### Tonic four-note chords, broken

















































#### Dominant seventh chords, solid













## Dominant seventh chords, broken

























# Diminished seventh chords, solid













### Diminished seventh chords, broken

























## Arpeggios





























































# **Chromatic scale**





# Notes



|                   | 0          | <br> | <br> |
|-------------------|------------|------|------|
|                   |            |      |      |
|                   |            |      |      |
|                   | $\frown$   |      |      |
|                   | ¥          |      |      |
| 1                 |            |      |      |
|