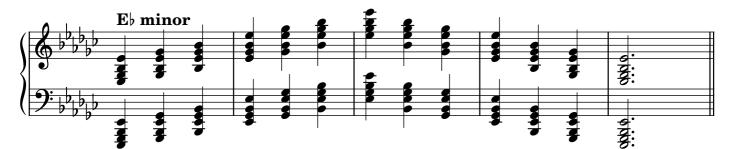

|       |  |  |
| Arpeggios                         |                    |       |  |  |
|                                   | major              | 29    |  |  |
|                                   | minor              | 30    |  |  |
|                                   | dominant seventh   | 31    |  |  |
|                                   | diminished seventh | 32-33 |  |  |
| Chromatic scale                   |                    |       |  |  |
| Notes                             |                    | 34    |  |  |

#### Scales









































































## Tonic triads, solid

















































## Tonic triads, broken

































































































#### Tonic four-note chords, broken

















































#### Dominant seventh chords, solid













## Dominant seventh chords, broken

























# Diminished seventh chords, solid













### Diminished seventh chords, broken

























## Arpeggios





























































# **Chromatic scale**





# Notes



|                   | 0          | <br> | <br> |
|-------------------|------------|------|------|
|                   |            |      |      |
|                   |            |      |      |
|                   | $\frown$   |      |      |
|                   | ¥          |      |      |
| 1                 |            |      |      |
|                   |