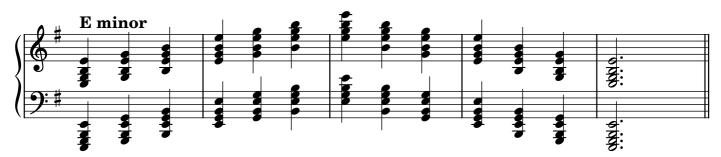

|       |  |  |
| Arpeggios                         |                    |       |  |  |
|                                   | major              | 29    |  |  |
|                                   | minor              | 30    |  |  |
|                                   | dominant seventh   | 31    |  |  |
|                                   | diminished seventh | 32-33 |  |  |
| Chromatic scale                   |                    |       |  |  |
| Notes                             |                    | 34    |  |  |

#### Scales









































































## Tonic triads, solid

















































## Tonic triads, broken

































































































#### Tonic four-note chords, broken

















































#### Dominant seventh chords, solid













## Dominant seventh chords, broken

























# Diminished seventh chords, solid













### Diminished seventh chords, broken

























## Arpeggios





























































# **Chromatic scale**





# Notes



|                   | 0          | <br> | <br> |
|-------------------|------------|------|------|
|                   |            |      |      |
|                   |            |      |      |
|                   | $\frown$   |      |      |
|                   | ¥          |      |      |
| 1                 |            |      |      |
|