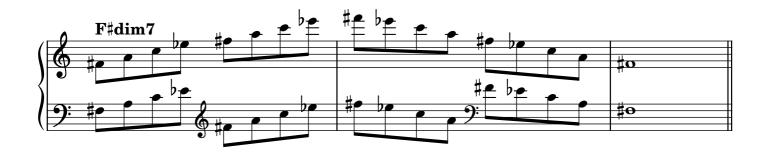

|  |  |
| Chromatic scale                   |                    |       |  |  |
| Notes                             |                    | 34    |  |  |

#### Scales









































































## Tonic triads, solid

















































## Tonic triads, broken

































































































#### Tonic four-note chords, broken

















































#### Dominant seventh chords, solid













## Dominant seventh chords, broken

























# Diminished seventh chords, solid













### Diminished seventh chords, broken

























## Arpeggios





























































# **Chromatic scale**





# Notes



|                   | 0          | <br> | <br> |
|-------------------|------------|------|------|
|                   |            |      |      |
|                   |            |      |      |
|                   | $\frown$   |      |      |
|                   | ¥          |      |      |
| 1                 |            |      |      |
|                   |            |      |      |
|                   | <b>)</b> . |      |      |
|                   | •          |      |      |
|                   |            |      |      |
| $\backslash \Box$ |            |      |      |

| 0 |  |  |
|---|--|--|
|   |  |  |
|   |  |  |
|   |  |  |
|   |  |  |
|   |  |  |
|   |  |  |
|   |  |  |
|   |  |  |
|   |  |  |

| // ●         |  |  |  |
|-