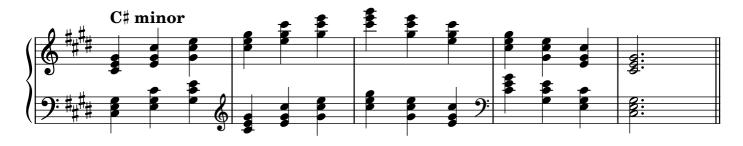

| Diminished seventh chords, solid  |                    | 26    |  |  |
| Diminished seventh chords, broken |                    |       |  |  |
| Arpeggios                         |                    |       |  |  |
|                                   | major              | 29    |  |  |
|                                   | minor              | 30    |  |  |
|                                   | dominant seventh   | 31    |  |  |
|                                   | diminished seventh | 32-33 |  |  |
| Chromatic scale                   |                    |       |  |  |
| Notes                             |                    | 34    |  |  |

#### Scales









































































## Tonic triads, solid

















































## Tonic triads, broken

































































































#### Tonic four-note chords, broken

















































#### Dominant seventh chords, solid













## Dominant seventh chords, broken

























# Diminished seventh chords, solid













### Diminished seventh chords, broken

























## Arpeggios





























































# **Chromatic scale**





# Notes



|                   | 0          | <br> | <br> |
|-------------------|------------|------|------|
|                   |            |      |      |
|                   |            |      |      |
|                   | $\frown$   |      |      |
|