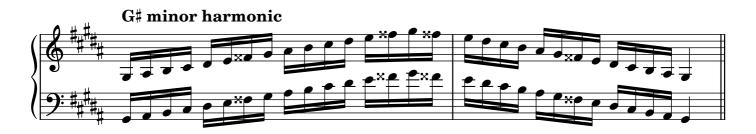

|       |  |  |
| Dominant seventh chords, broken   |                    | 24-25 |  |  |
| Diminished seventh chords, solid  |                    | 26    |  |  |
| Diminished seventh chords, broken |                    |       |  |  |
| Arpeggios                         |                    |       |  |  |
|                                   | major              | 29    |  |  |
|                                   | minor              | 30    |  |  |
|                                   | dominant seventh   | 31    |  |  |
|                                   | diminished seventh | 32-33 |  |  |
| Chromatic scale                   |                    |       |  |  |
| Notes                             |                    | 34    |  |  |

#### Scales









































































## Tonic triads, solid

















































## Tonic triads, broken

































































































#### Tonic four-note chords, broken

















































#### Dominant seventh chords, solid













## Dominant seventh chords, broken

























# Diminished seventh chords, solid













### Diminished seventh chords, broken

























## Arpeggios





























































# **Chromatic scale**





# Notes



|                   | 0          | <br> | <br> |
|-------------------|------------|------|------|
|                   |            |      |      |
|