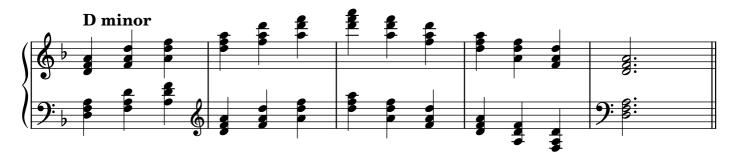

seventh chords, solid  |                    | 26    |  |  |
| Diminished seventh chords, broken |                    |       |  |  |
| Arpeggios                         |                    |       |  |  |
|                                   | major              | 29    |  |  |
|                                   | minor              | 30    |  |  |
|                                   | dominant seventh   | 31    |  |  |
|                                   | diminished seventh | 32-33 |  |  |
| Chromatic scale                   |                    |       |  |  |
| Notes                             |                    | 34    |  |  |

#### Scales









































































## Tonic triads, solid

















































## Tonic triads, broken

































































































#### Tonic four-note chords, broken

















































#### Dominant seventh chords, solid













## Dominant seventh chords, broken

























# Diminished seventh chords, solid













### Diminished seventh chords, broken

























## Arpeggios





























































# **Chromatic scale**





# Notes



|                   | 0          | <br> | <br> |
|-------------------|------------|------|------|
|                   |            |      |      |
|                   |            |      |      |
|                   | $\frown$   |      |      |
|