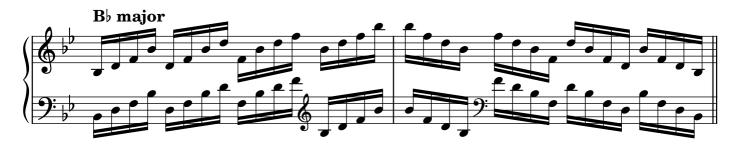

|       |  |  |
|                                   | major              | 29    |  |  |
|                                   | minor              | 30    |  |  |
|                                   | dominant seventh   | 31    |  |  |
|                                   | diminished seventh | 32-33 |  |  |
| Chromatic scale                   |                    |       |  |  |
| Notes                             |                    | 34    |  |  |

#### Scales









































































## Tonic triads, solid

















































## Tonic triads, broken

































































































#### Tonic four-note chords, broken

















































#### Dominant seventh chords, solid













## Dominant seventh chords, broken

























# Diminished seventh chords, solid













### Diminished seventh chords, broken

























## Arpeggios





























































# **Chromatic scale**





# Notes



|                   | 0          | <br> | <br> |
|-------------------|------------|------|------|
|                   |            |      |      |
|                   |            |      |      |
|                   | $\frown$   |      |      |
|                   | ¥          |      |      |
| 1                 |            |      |      |
|                   |            |      |      |
|                   | <b>)</b> . |      |      |