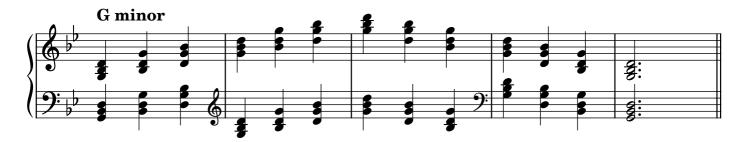

d seventh chords, solid  |                    | 26    |  |  |
| Diminished seventh chords, broken |                    |       |  |  |
| Arpeggios                         |                    |       |  |  |
|                                   | major              | 29    |  |  |
|                                   | minor              | 30    |  |  |
|                                   | dominant seventh   | 31    |  |  |
|                                   | diminished seventh | 32-33 |  |  |
| Chromatic scale                   |                    |       |  |  |
| Notes                             |                    | 34    |  |  |

#### Scales









































































## Tonic triads, solid

















































## Tonic triads, broken

































































































#### Tonic four-note chords, broken

















































#### Dominant seventh chords, solid













## Dominant seventh chords, broken

























# Diminished seventh chords, solid













### Diminished seventh chords, broken

























## Arpeggios





























































# **Chromatic scale**





# Notes



|                   | 0          | <br> | <br> |
|-------------------|------------|------|------|
|                   |            |      |      |
|                   |            |      |      |
|                   | $\frown$   |      |      |
|