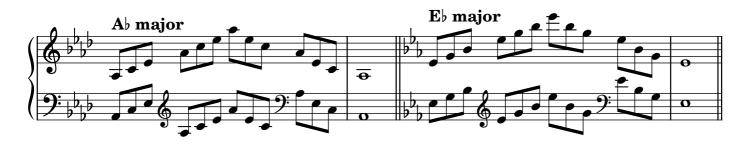

| diminished seventh | 32-33 |  |  |
| Chromatic scale                   |                    |       |  |  |
| Notes                             |                    | 34    |  |  |

#### Scales









































































## Tonic triads, solid

















































## Tonic triads, broken

































































































#### Tonic four-note chords, broken

















































#### Dominant seventh chords, solid













## Dominant seventh chords, broken

























# Diminished seventh chords, solid













### Diminished seventh chords, broken

























## Arpeggios





























































# **Chromatic scale**





# Notes



|                   | 0          | <br> | <br> |
|-------------------|------------|------|------|
|                   |            |      |      |
|                   |            |      |      |
|                   | $\frown$   |      |      |
|                   | ¥          |      |      |
| 1                 |            |      |      |
|                   |            |      |      |
|                   | <b>)</b> . |      |      |
|                   | •          |      |      |
|                   |            |      |      |
| $\backslash \Box$ |            |      |      |

| 0 |  |  |
|---|--|--|
|   |  |  |
|   |  |  |
|   |  |  |
|   |  |  |
|   |  |  |
|   |  |  |
|   |  |  |
|   |  |  |
|