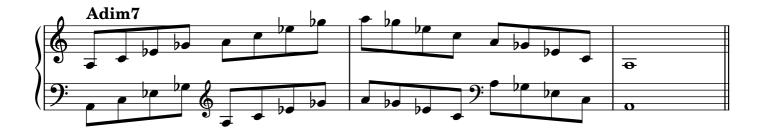

|
| Chromatic scale                   |                    |       |  |  |
| Notes                             |                    | 34    |  |  |

#### Scales









































































## Tonic triads, solid

















































## Tonic triads, broken

































































































#### Tonic four-note chords, broken

















































#### Dominant seventh chords, solid













## Dominant seventh chords, broken

























# Diminished seventh chords, solid













### Diminished seventh chords, broken

























## Arpeggios





























































# **Chromatic scale**





# Notes



|                   | 0          | <br> | <br> |
|-------------------|------------|------|------|
|                   |            |      |      |
|                   |            |      |      |
|                   | $\frown$   |      |      |
|                   | ¥          |      |      |
| 1                 |            |      |      |
|                   |            |      |      |
|                   | <b>)</b> . |      |      |
|                   | •          |      |      |
|                   |            |      |      |
| $\backslash \Box$ |            |      |      |

| 0 |  |  |
|---|--|--|
|   |  |  |
|   |  |  |
|   |  |  |
|   |  |  |
|   |  |  |
|   |  |  |
|   |  |  |
|   |  |  |
|   |  |  |

| // ●         |  |  |  |
|-------