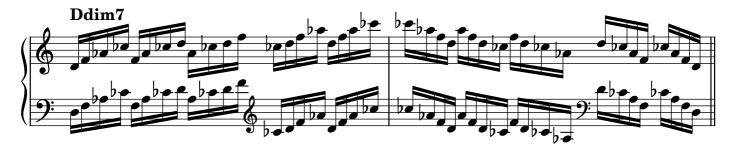

| 31    |  |  |
|                                   | diminished seventh | 32-33 |  |  |
| Chromatic scale                   |                    |       |  |  |
| Notes                             |                    | 34    |  |  |

#### Scales









































































## Tonic triads, solid

















































## Tonic triads, broken

































































































#### Tonic four-note chords, broken

















































#### Dominant seventh chords, solid













## Dominant seventh chords, broken

























# Diminished seventh chords, solid













### Diminished seventh chords, broken

























## Arpeggios





























































# **Chromatic scale**





# Notes



|                   | 0          | <br> | <br> |
|-------------------|------------|------|------|
|                   |            |      |      |
|                   |            |      |      |
|                   | $\frown$   |      |      |
|                   | ¥          |      |      |
| 1                 |            |      |      |
|                   |            |      |      |
|                   | <b>)</b> . |      |      |
|                   | •          |      |      |
|                   |            |      |      |
| $\backslash \Box$ |            |      |      |

| 0 |  |  |
|---|--|--|
|   |  |  |
|   |  |  |
|   |  |  |
|   |  |  |
|   |