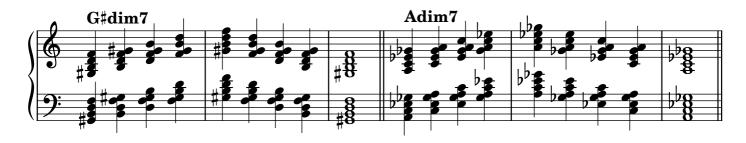

| dominant seventh   | 31    |  |  |
|                                   | diminished seventh | 32-33 |  |  |
| Chromatic scale                   |                    |       |  |  |
| Notes                             |                    | 34    |  |  |

#### Scales









































































## Tonic triads, solid

















































## Tonic triads, broken

































































































#### Tonic four-note chords, broken

















































#### Dominant seventh chords, solid













## Dominant seventh chords, broken

























# Diminished seventh chords, solid













### Diminished seventh chords, broken

























## Arpeggios





























































# **Chromatic scale**





# Notes



|                   | 0          | <br> | <br> |
|-------------------|------------|------|------|
|                   |            |      |      |
|                   |            |      |      |
|                   | $\frown$   |      |      |
|                   | ¥          |      |      |
| 1                 |            |      |      |
|                   |            |      |      |
|                   | <b>)</b> . |      |      |
|                   | •          |      |      |
|                   |            |      |      |
| $\backslash \Box$ |            |      |      |

| 0 |  |  |
|---|--|--|
|   |  |