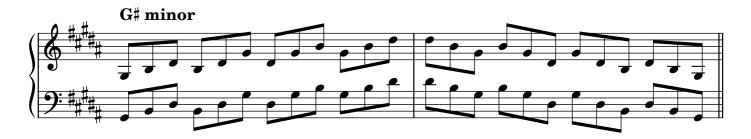

Diminished seventh chords, broken |                    |       |  |  |
| Arpeggios                         |                    |       |  |  |
|                                   | major              | 29    |  |  |
|                                   | minor              | 30    |  |  |
|                                   | dominant seventh   | 31    |  |  |
|                                   | diminished seventh | 32-33 |  |  |
| Chromatic scale                   |                    |       |  |  |
| Notes                             |                    | 34    |  |  |

#### Scales









































































## Tonic triads, solid

















































## Tonic triads, broken

































































































#### Tonic four-note chords, broken

















































#### Dominant seventh chords, solid













## Dominant seventh chords, broken

























# Diminished seventh chords, solid













### Diminished seventh chords, broken

























## Arpeggios





























































# **Chromatic scale**





# Notes



|                   | 0          | <br> | <br> |
|-------------------|------------|------|------|
|                   |            |      |      |
|                   |            |      |      |
|                   | $\frown$   |      |      |
|                   | ¥          |      |      |
| 1                 |