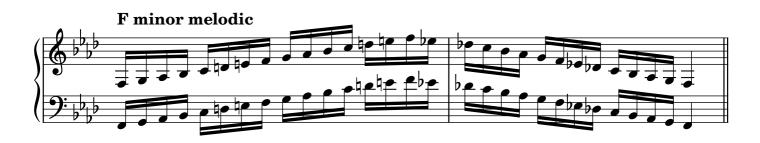

nt seventh chords, broken   |                    | 24-25 |  |  |
| Diminished seventh chords, solid  |                    | 26    |  |  |
| Diminished seventh chords, broken |                    |       |  |  |
| Arpeggios                         |                    |       |  |  |
|                                   | major              | 29    |  |  |
|                                   | minor              | 30    |  |  |
|                                   | dominant seventh   | 31    |  |  |
|                                   | diminished seventh | 32-33 |  |  |
| Chromatic scale                   |                    |       |  |  |
| Notes                             |                    | 34    |  |  |

#### Scales









































































## Tonic triads, solid

















































## Tonic triads, broken

































































































#### Tonic four-note chords, broken

















































#### Dominant seventh chords, solid













## Dominant seventh chords, broken

























# Diminished seventh chords, solid













### Diminished seventh chords, broken

























## Arpeggios





























































# **Chromatic scale**





# Notes



|                   | 0          | <br> | <br> |
|-------------------|------------|------|------|
|                   |            |      |      |
|                   |            |