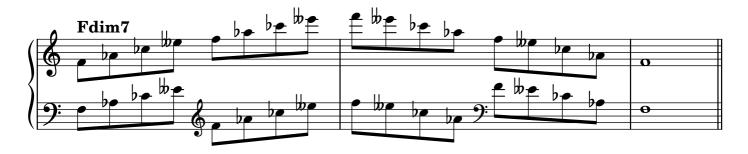

3 |  |  |
| Chromatic scale                   |                    |       |  |  |
| Notes                             |                    | 34    |  |  |

#### Scales









































































## Tonic triads, solid

















































## Tonic triads, broken

































































































#### Tonic four-note chords, broken

















































#### Dominant seventh chords, solid













## Dominant seventh chords, broken

























# Diminished seventh chords, solid













### Diminished seventh chords, broken

























## Arpeggios





























































# **Chromatic scale**





# Notes



|                   | 0          | <br> | <br> |
|-------------------|------------|------|------|
|                   |            |      |      |
|                   |            |      |      |
|                   | $\frown$   |      |      |
|                   | ¥          |      |      |
| 1                 |            |      |      |
|                   |            |      |      |
|                   | <b>)</b> . |      |      |
|                   | •          |      |      |
|                   |            |      |      |
| $\backslash \Box$ |            |      |      |

| 0 |  |  |
|---|--|--|
|   |  |  |
|   |  |  |
|   |  |  |
|   |  |  |
|   |  |  |
|   |  |  |
|   |  |  |
|   |  |  |
|   |  |  |

| // ●         |  |  |  |