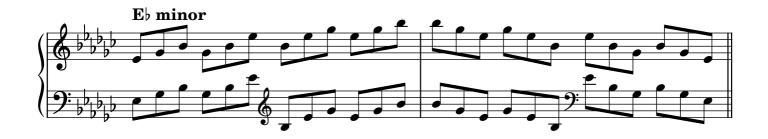

iminished seventh chords, broken |                    |       |  |  |
| Arpeggios                         |                    |       |  |  |
|                                   | major              | 29    |  |  |
|                                   | minor              | 30    |  |  |
|                                   | dominant seventh   | 31    |  |  |
|                                   | diminished seventh | 32-33 |  |  |
| Chromatic scale                   |                    |       |  |  |
| Notes                             |                    | 34    |  |  |

#### Scales









































































## Tonic triads, solid

















































## Tonic triads, broken

































































































#### Tonic four-note chords, broken

















































#### Dominant seventh chords, solid













## Dominant seventh chords, broken

























# Diminished seventh chords, solid













### Diminished seventh chords, broken

























## Arpeggios





























































# **Chromatic scale**





# Notes



|                   | 0          | <br> | <br> |
|-------------------|------------|------|------|
|                   |            |      |      |
|                   |            |      |      |
|                   | $\frown$   |      |      |
|                   | ¥          |      |      |
| 1                 |