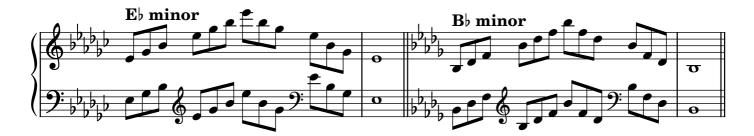

| diminished seventh | 32-33 |  |  |
| Chromatic scale                   |                    |       |  |  |
| Notes                             |                    | 34    |  |  |

#### Scales









































































## Tonic triads, solid

















































## Tonic triads, broken

































































































#### Tonic four-note chords, broken

















































#### Dominant seventh chords, solid













## Dominant seventh chords, broken

























# Diminished seventh chords, solid













### Diminished seventh chords, broken

























## Arpeggios





























































# **Chromatic scale**





# Notes



|                   | 0          | <br> | <br> |
|-------------------|------------|------|------|
|                   |            |      |      |
|                   |            |      |      |
|                   | $\frown$   |      |      |
|                   | ¥          |      |      |
| 1                 |            |      |      |
|                   |            |      |      |
|                   | <b>)</b> . |      |      |
|                   | •          |      |      |
|                   |            |      |      |
| $\backslash \Box$ |            |      |      |

| 0 |  |  |
|---|--|--|
|   |  |  |
|   |  |  |
|   |  |  |
|   |  |  |
|   |  |  |
|   |  |  |
|   |  |  |
|   |  |  |
|   |  |  |