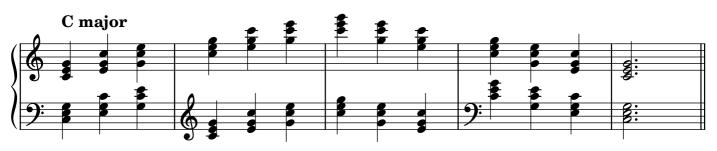

| 24-25 |  |  |
| Diminished seventh chords, solid  |                    | 26    |  |  |
| Diminished seventh chords, broken |                    |       |  |  |
| Arpeggios                         |                    |       |  |  |
|                                   | major              | 29    |  |  |
|                                   | minor              | 30    |  |  |
|                                   | dominant seventh   | 31    |  |  |
|                                   | diminished seventh | 32-33 |  |  |
| Chromatic scale                   |                    |       |  |  |
| Notes                             |                    | 34    |  |  |

#### Scales









































































## Tonic triads, solid

















































## Tonic triads, broken

































































































#### Tonic four-note chords, broken

















































#### Dominant seventh chords, solid













## Dominant seventh chords, broken

























# Diminished seventh chords, solid













### Diminished seventh chords, broken

























## Arpeggios





























































# **Chromatic scale**





# Notes



|                   | 0          | <br> | <br> |
|-------------------|------------|------|------|
|                   |            |      |      |
|                   |            |      |      |
|