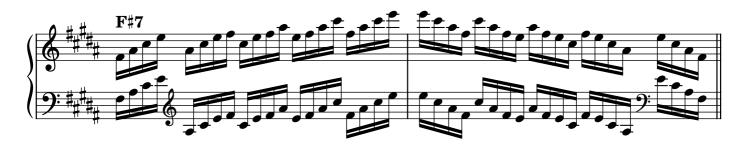

| minor              | 30    |  |  |
|                                   | dominant seventh   | 31    |  |  |
|                                   | diminished seventh | 32-33 |  |  |
| Chromatic scale                   |                    |       |  |  |
| Notes                             |                    | 34    |  |  |

#### Scales









































































## Tonic triads, solid

















































## Tonic triads, broken

































































































#### Tonic four-note chords, broken

















































#### Dominant seventh chords, solid













## Dominant seventh chords, broken

























# Diminished seventh chords, solid













### Diminished seventh chords, broken

























## Arpeggios





























































# **Chromatic scale**





# Notes



|                   | 0          | <br> | <br> |
|-------------------|------------|------|------|
|                   |            |      |      |
|                   |            |      |      |
|                   | $\frown$   |      |      |
|                   | ¥          |      |      |
| 1                 |            |      |      |
|                   |            |      |      |
|                   | <b>)</b> . |      |      |
|                   | •          |      |      |
|                   |            |      |      |
| $\backslash \Box$ |