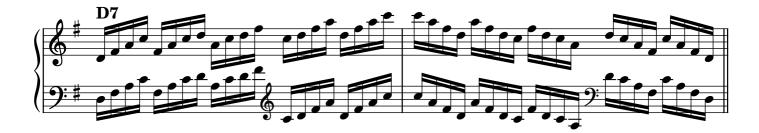

| minor              | 30    |  |  |
|                                   | dominant seventh   | 31    |  |  |
|                                   | diminished seventh | 32-33 |  |  |
| Chromatic scale                   |                    |       |  |  |
| Notes                             |                    | 34    |  |  |

#### Scales









































































## Tonic triads, solid

















































## Tonic triads, broken

































































































#### Tonic four-note chords, broken

















































#### Dominant seventh chords, solid













## Dominant seventh chords, broken

























# Diminished seventh chords, solid













### Diminished seventh chords, broken

























## Arpeggios





























































# **Chromatic scale**





# Notes



|                   | 0          | <br> | <br> |
|-------------------|------------|------|------|
|                   |            |      |      |
|                   |            |      |      |
|                   | $\frown$   |      |      |
|                   | ¥          |      |      |
| 1                 |            |      |      |
|                   |            |      |      |
|                   | <b>)</b> . |      |      |
|                   | •          |      |      |
|                   |            |      |      |
| $\backslash \B