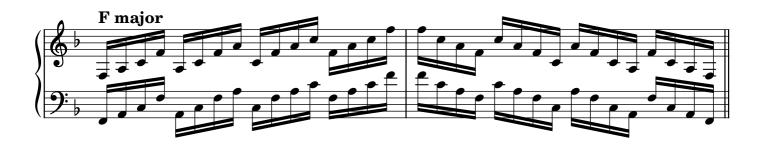

|       |  |  |
|                                   | major              | 29    |  |  |
|                                   | minor              | 30    |  |  |
|                                   | dominant seventh   | 31    |  |  |
|                                   | diminished seventh | 32-33 |  |  |
| Chromatic scale                   |                    |       |  |  |
| Notes                             |                    | 34    |  |  |

#### Scales









































































## Tonic triads, solid

















































## Tonic triads, broken

































































































#### Tonic four-note chords, broken

















































#### Dominant seventh chords, solid













## Dominant seventh chords, broken

























# Diminished seventh chords, solid













### Diminished seventh chords, broken

























## Arpeggios





























































# **Chromatic scale**





# Notes



|                   | 0          | <br> | <br> |
|-------------------|------------|------|------|
|                   |            |      |      |
|                   |            |      |      |
|                   | $\frown$   |      |      |
|                   | ¥          |      |      |
| 1                 |            |      |      |
|                   |            |      |      |
|                   | <b>)</b> . |      |      |
|