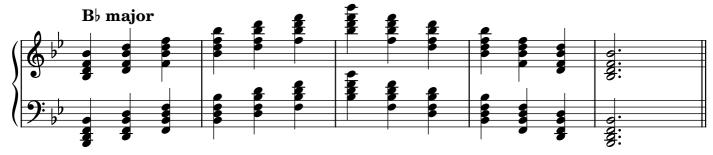

|                    |       |  |  |
| Arpeggios                         |                    |       |  |  |
|                                   | major              | 29    |  |  |
|                                   | minor              | 30    |  |  |
|                                   | dominant seventh   | 31    |  |  |
|                                   | diminished seventh | 32-33 |  |  |
| Chromatic scale                   |                    |       |  |  |
| Notes                             |                    | 34    |  |  |

#### Scales









































































## Tonic triads, solid

















































## Tonic triads, broken

































































































#### Tonic four-note chords, broken

















































#### Dominant seventh chords, solid













## Dominant seventh chords, broken

























# Diminished seventh chords, solid













### Diminished seventh chords, broken

























## Arpeggios





























































# **Chromatic scale**





# Notes



|                   | 0          | <br> | <br> |
|-------------------|------------|------|------|
|                   |            |      |      |
|                   |            |      |      |
|                   | $\frown$   |      |      |
|                   | ¥          |      |      |
| 1                 |            |      |      |
|