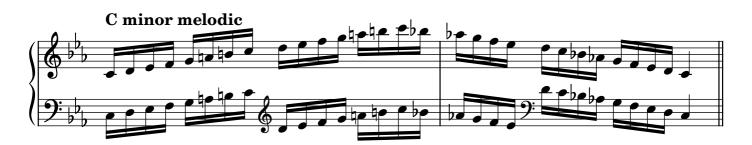

seventh chords, broken   |                    | 24-25 |  |  |
| Diminished seventh chords, solid  |                    | 26    |  |  |
| Diminished seventh chords, broken |                    |       |  |  |
| Arpeggios                         |                    |       |  |  |
|                                   | major              | 29    |  |  |
|                                   | minor              | 30    |  |  |
|                                   | dominant seventh   | 31    |  |  |
|                                   | diminished seventh | 32-33 |  |  |
| Chromatic scale                   |                    |       |  |  |
| Notes                             |                    | 34    |  |  |

#### Scales









































































## Tonic triads, solid

















































## Tonic triads, broken

































































































#### Tonic four-note chords, broken

















































#### Dominant seventh chords, solid













## Dominant seventh chords, broken

























# Diminished seventh chords, solid













### Diminished seventh chords, broken

























## Arpeggios





























































# **Chromatic scale**





# Notes



|                   | 0          | <br> | <br> |
|-------------------|------------|------|------|
|                   |            |      |      |
|                   |            |