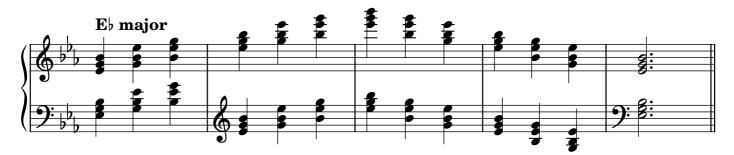

24-25 |  |  |
| Diminished seventh chords, solid  |                    | 26    |  |  |
| Diminished seventh chords, broken |                    |       |  |  |
| Arpeggios                         |                    |       |  |  |
|                                   | major              | 29    |  |  |
|                                   | minor              | 30    |  |  |
|                                   | dominant seventh   | 31    |  |  |
|                                   | diminished seventh | 32-33 |  |  |
| Chromatic scale                   |                    |       |  |  |
| Notes                             |                    | 34    |  |  |

#### Scales









































































## Tonic triads, solid

















































## Tonic triads, broken

































































































#### Tonic four-note chords, broken

















































#### Dominant seventh chords, solid













## Dominant seventh chords, broken

























# Diminished seventh chords, solid













### Diminished seventh chords, broken

























## Arpeggios





























































# **Chromatic scale**





# Notes



|                   | 0          | <br> | <br> |
|-------------------|------------|------|------|
|                   |            |      |      |
|                   |            |      |      |
|                   | $\frown$   |