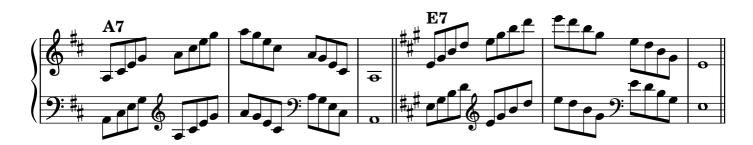

ished seventh | 32-33 |  |  |
| Chromatic scale                   |                    |       |  |  |
| Notes                             |                    | 34    |  |  |

#### Scales









































































## Tonic triads, solid

















































## Tonic triads, broken

































































































#### Tonic four-note chords, broken

















































#### Dominant seventh chords, solid













## Dominant seventh chords, broken

























# Diminished seventh chords, solid













### Diminished seventh chords, broken

























## Arpeggios





























































# **Chromatic scale**





# Notes



|                   | 0          | <br> | <br> |
|-------------------|------------|------|------|
|                   |            |      |      |
|                   |            |      |      |
|                   | $\frown$   |      |      |
|                   | ¥          |      |      |
| 1                 |            |      |      |
|                   |            |      |      |
|                   | <b>)</b> . |      |      |
|                   | •          |      |      |
|                   |            |      |      |
| $\backslash \Box$ |            |      |      |

| 0 |  |  |
|---|--|--|
|   |  |  |
|   |  |  |
|   |  |  |
|   |  |  |
|   |  |  |
|   |  |  |
|   |  |  |
|   |  |  |
|   |  |  |

| // ●