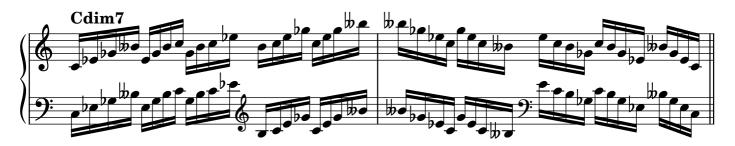

th   | 31    |  |  |
|                                   | diminished seventh | 32-33 |  |  |
| Chromatic scale                   |                    |       |  |  |
| Notes                             |                    | 34    |  |  |

#### Scales









































































## Tonic triads, solid

















































## Tonic triads, broken

































































































#### Tonic four-note chords, broken

















































#### Dominant seventh chords, solid













## Dominant seventh chords, broken

























# Diminished seventh chords, solid













### Diminished seventh chords, broken

























## Arpeggios





























































# **Chromatic scale**





# Notes



|                   | 0          | <br> | <br> |
|-------------------|------------|------|------|
|                   |            |      |      |
|                   |            |      |      |
|                   | $\frown$   |      |      |
|                   | ¥          |      |      |
| 1                 |            |      |      |
|                   |            |      |      |
|                   | <b>)</b> . |      |      |
|                   | •          |      |      |
|                   |            |      |      |
| $\backslash \Box$ |            |      |      |

| 0 |  |  |
|---|--|--|
|   |  |  |
|   |  |  |
|   |  |  |
|   |  |  |
|