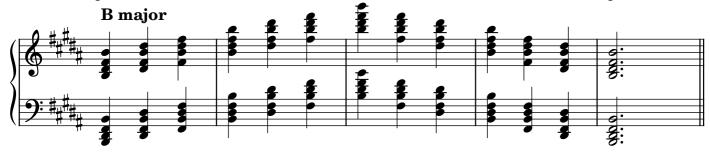

ds, broken |                    |       |  |  |
| Arpeggios                         |                    |       |  |  |
|                                   | major              | 29    |  |  |
|                                   | minor              | 30    |  |  |
|                                   | dominant seventh   | 31    |  |  |
|                                   | diminished seventh | 32-33 |  |  |
| Chromatic scale                   |                    |       |  |  |
| Notes                             |                    | 34    |  |  |

#### Scales









































































## Tonic triads, solid

















































## Tonic triads, broken

































































































#### Tonic four-note chords, broken

















































#### Dominant seventh chords, solid













## Dominant seventh chords, broken

























# Diminished seventh chords, solid













### Diminished seventh chords, broken

























## Arpeggios





























































# **Chromatic scale**





# Notes



|                   | 0          | <br> | <br> |
|-------------------|------------|------|------|
|                   |            |      |      |
|                   |            |      |      |
|                   | $\frown$   |      |      |
|                   | ¥          |      |      |
| 1                 |            |      |      |
|