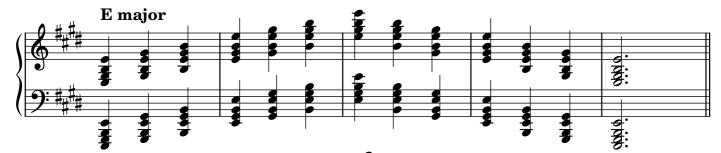

ords, broken |                    |       |  |  |
| Arpeggios                         |                    |       |  |  |
|                                   | major              | 29    |  |  |
|                                   | minor              | 30    |  |  |
|                                   | dominant seventh   | 31    |  |  |
|                                   | diminished seventh | 32-33 |  |  |
| Chromatic scale                   |                    |       |  |  |
| Notes                             |                    | 34    |  |  |

#### Scales









































































## Tonic triads, solid

















































## Tonic triads, broken

































































































#### Tonic four-note chords, broken

















































#### Dominant seventh chords, solid













## Dominant seventh chords, broken

























# Diminished seventh chords, solid













### Diminished seventh chords, broken

























## Arpeggios





























































# **Chromatic scale**





# Notes



|                   | 0          | <br> | <br> |
|-------------------|------------|------|------|
|                   |            |      |      |
|                   |            |      |      |
|                   | $\frown$   |      |      |
|                   | ¥          |      |      |
| 1                 |            |      |      |