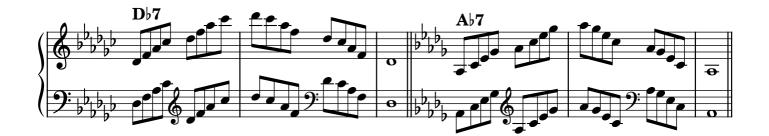

d seventh | 32-33 |  |  |
| Chromatic scale                   |                    |       |  |  |
| Notes                             |                    | 34    |  |  |

#### Scales









































































## Tonic triads, solid

















































## Tonic triads, broken

































































































#### Tonic four-note chords, broken

















































#### Dominant seventh chords, solid













## Dominant seventh chords, broken

























# Diminished seventh chords, solid













### Diminished seventh chords, broken

























## Arpeggios





























































# **Chromatic scale**





# Notes



|                   | 0          | <br> | <br> |
|-------------------|------------|------|------|
|                   |            |      |      |
|                   |            |      |      |
|                   | $\frown$   |      |      |
|                   | ¥          |      |      |
| 1                 |            |      |      |
|                   |            |      |      |
|                   | <b>)</b> . |      |      |
|                   | •          |      |      |
|                   |            |      |      |
| $\backslash \Box$ |            |      |      |

| 0 |  |  |
|---|--|--|
|   |  |  |
|   |  |  |
|   |  |  |
|   |  |  |
|   |  |  |
|   |  |  |
|   |  |  |
|   |  |  |
|   |  |  |

| // ●