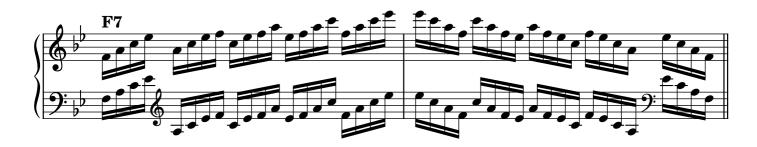

| minor              | 30    |  |  |
|                                   | dominant seventh   | 31    |  |  |
|                                   | diminished seventh | 32-33 |  |  |
| Chromatic scale                   |                    |       |  |  |
| Notes                             |                    | 34    |  |  |

#### Scales









































































## Tonic triads, solid

















































## Tonic triads, broken

































































































#### Tonic four-note chords, broken

















































#### Dominant seventh chords, solid













## Dominant seventh chords, broken

























# Diminished seventh chords, solid













### Diminished seventh chords, broken

























## Arpeggios





























































# **Chromatic scale**





# Notes



|                   | 0          | <br> | <br> |
|-------------------|------------|------|------|
|                   |            |      |      |
|                   |            |      |      |
|                   | $\frown$   |      |      |
|                   | ¥          |      |      |
| 1                 |            |      |      |
|                   |            |      |      |
|                   | <b>)</b> . |      |      |
|                   | •          |      |      |
|                   |            |      |      |
| $\backslash \Box$ |            |