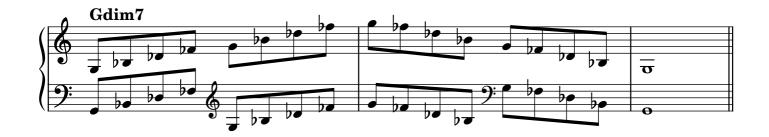

|  |
| Chromatic scale                   |                    |       |  |  |
| Notes                             |                    | 34    |  |  |

#### Scales









































































## Tonic triads, solid

















































## Tonic triads, broken

































































































#### Tonic four-note chords, broken

















































#### Dominant seventh chords, solid













## Dominant seventh chords, broken

























# Diminished seventh chords, solid













### Diminished seventh chords, broken

























## Arpeggios





























































# **Chromatic scale**





# Notes



|                   | 0          | <br> | <br> |
|-------------------|------------|------|------|
|                   |            |      |      |
|                   |            |      |      |
|                   | $\frown$   |      |      |
|                   | ¥          |      |      |
| 1                 |            |      |      |
|                   |            |      |      |
|                   | <b>)</b> . |      |      |
|                   | •          |      |      |
|                   |            |      |      |
| $\backslash \Box$ |            |      |      |

| 0 |  |  |
|---|--|--|
|   |  |  |
|   |  |  |
|   |  |  |
|   |  |  |
|   |  |  |
|   |  |  |
|   |  |  |
|   |  |  |
|   |  |  |

| // ●         |  |  |  |
|---