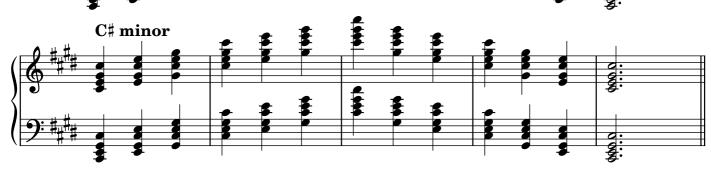

|       |  |  |
| Arpeggios                         |                    |       |  |  |
|                                   | major              | 29    |  |  |
|                                   | minor              | 30    |  |  |
|                                   | dominant seventh   | 31    |  |  |
|                                   | diminished seventh | 32-33 |  |  |
| Chromatic scale                   |                    |       |  |  |
| Notes                             |                    | 34    |  |  |

#### Scales









































































## Tonic triads, solid

















































## Tonic triads, broken

































































































#### Tonic four-note chords, broken

















































#### Dominant seventh chords, solid













## Dominant seventh chords, broken

























# Diminished seventh chords, solid













### Diminished seventh chords, broken

























## Arpeggios





























































# **Chromatic scale**





# Notes



|                   | 0          | <br> | <br> |
|-------------------|------------|------|------|
|                   |            |      |      |
|                   |            |      |      |
|                   | $\frown$   |      |      |
|                   | ¥          |      |      |
| 1                 |            |      |      |
|                   |