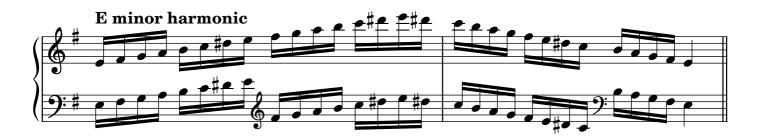

|       |  |  |
| Dominant seventh chords, broken   |                    | 24-25 |  |  |
| Diminished seventh chords, solid  |                    | 26    |  |  |
| Diminished seventh chords, broken |                    |       |  |  |
| Arpeggios                         |                    |       |  |  |
|                                   | major              | 29    |  |  |
|                                   | minor              | 30    |  |  |
|                                   | dominant seventh   | 31    |  |  |
|                                   | diminished seventh | 32-33 |  |  |
| Chromatic scale                   |                    |       |  |  |
| Notes                             |                    | 34    |  |  |

#### Scales









































































## Tonic triads, solid

















































## Tonic triads, broken

































































































#### Tonic four-note chords, broken

















































#### Dominant seventh chords, solid













## Dominant seventh chords, broken

























# Diminished seventh chords, solid













### Diminished seventh chords, broken

























## Arpeggios





























































# **Chromatic scale**





# Notes



|                   | 0          | <br> | <br> |
|-------------------|------------|------|------|
|                   |            |      |