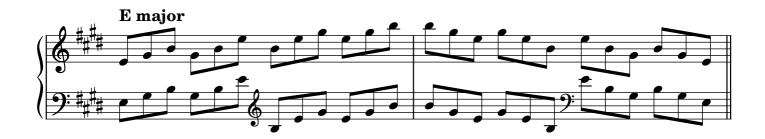

| 26    |  |  |
| Diminished seventh chords, broken |                    |       |  |  |
| Arpeggios                         |                    |       |  |  |
|                                   | major              | 29    |  |  |
|                                   | minor              | 30    |  |  |
|                                   | dominant seventh   | 31    |  |  |
|                                   | diminished seventh | 32-33 |  |  |
| Chromatic scale                   |                    |       |  |  |
| Notes                             |                    | 34    |  |  |

#### Scales









































































## Tonic triads, solid

















































## Tonic triads, broken

































































































#### Tonic four-note chords, broken

















































#### Dominant seventh chords, solid













## Dominant seventh chords, broken

























# Diminished seventh chords, solid













### Diminished seventh chords, broken

























## Arpeggios





























































# **Chromatic scale**





# Notes



|                   | 0          | <br> | <br> |
|-------------------|------------|------|------|
|                   |            |      |      |
|                   |            |      |      |
|                   | $\frown$   |      |      |
|                   | ¥          |      |      |
|