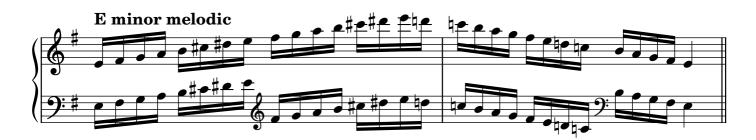

|  |
| Dominant seventh chords, broken   |                    | 24-25 |  |  |
| Diminished seventh chords, solid  |                    | 26    |  |  |
| Diminished seventh chords, broken |                    |       |  |  |
| Arpeggios                         |                    |       |  |  |
|                                   | major              | 29    |  |  |
|                                   | minor              | 30    |  |  |
|                                   | dominant seventh   | 31    |  |  |
|                                   | diminished seventh | 32-33 |  |  |
| Chromatic scale                   |                    |       |  |  |
| Notes                             |                    | 34    |  |  |

#### Scales









































































## Tonic triads, solid

















































## Tonic triads, broken

































































































#### Tonic four-note chords, broken

















































#### Dominant seventh chords, solid













## Dominant seventh chords, broken

























# Diminished seventh chords, solid













### Diminished seventh chords, broken

























## Arpeggios





























































# **Chromatic scale**





# Notes



|                   | 0          | <br> | <br> |
|-------------------|------------|------|------|
|                   |            |      |      |
|                   |