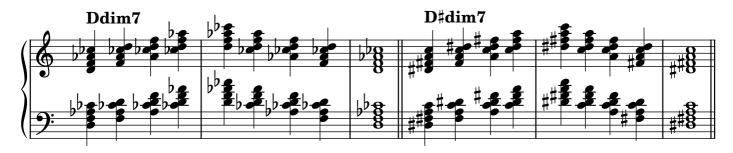

| dominant seventh   | 31    |  |  |
|                                   | diminished seventh | 32-33 |  |  |
| Chromatic scale                   |                    |       |  |  |
| Notes                             |                    | 34    |  |  |

#### Scales









































































## Tonic triads, solid

















































## Tonic triads, broken

































































































#### Tonic four-note chords, broken

















































#### Dominant seventh chords, solid













## Dominant seventh chords, broken

























# Diminished seventh chords, solid













### Diminished seventh chords, broken

























## Arpeggios





























































# **Chromatic scale**





# Notes



|                   | 0          | <br> | <br> |
|-------------------|------------|------|------|
|                   |            |      |      |
|                   |            |      |      |
|                   | $\frown$   |      |      |
|                   | ¥          |      |      |
| 1                 |            |      |      |
|                   |            |      |      |
|                   | <b>)</b> . |      |      |
|                   | •          |      |      |
|                   |            |      |      |
| $\backslash \Box$ |            |      |      |

| 0 |  |  |
|---|--|--|
|