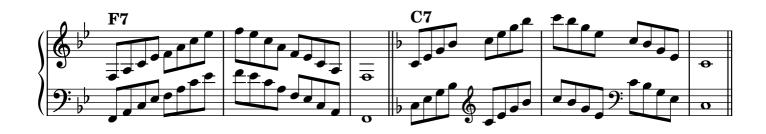

venth | 32-33 |  |  |
| Chromatic scale                   |                    |       |  |  |
| Notes                             |                    | 34    |  |  |

#### Scales









































































## Tonic triads, solid

















































## Tonic triads, broken

































































































#### Tonic four-note chords, broken

















































#### Dominant seventh chords, solid













## Dominant seventh chords, broken

























# Diminished seventh chords, solid













### Diminished seventh chords, broken

























## Arpeggios





























































# **Chromatic scale**





# Notes



|                   | 0          | <br> | <br> |
|-------------------|------------|------|------|
|                   |            |      |      |
|                   |            |      |      |
|                   | $\frown$   |      |      |
|                   | ¥          |      |      |
| 1                 |            |      |      |
|                   |            |      |      |
|                   | <b>)</b> . |      |      |
|                   | •          |      |      |
|                   |            |      |      |
| $\backslash \Box$ |            |      |      |

| 0 |  |  |
|---|--|--|
|   |  |  |
|   |  |  |
|   |  |  |
|   |  |  |
|   |  |  |
|   |  |  |
|   |  |  |
|   |  |  |
|   |  |  |

| // ●