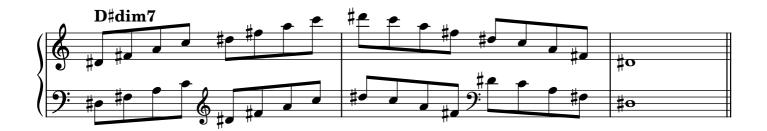

32-33 |  |  |
| Chromatic scale                   |                    |       |  |  |
| Notes                             |                    | 34    |  |  |

#### Scales









































































## Tonic triads, solid

















































## Tonic triads, broken

































































































#### Tonic four-note chords, broken

















































#### Dominant seventh chords, solid













## Dominant seventh chords, broken

























# Diminished seventh chords, solid













### Diminished seventh chords, broken

























## Arpeggios





























































# **Chromatic scale**





# Notes



|                   | 0          | <br> | <br> |
|-------------------|------------|------|------|
|                   |            |      |      |
|                   |            |      |      |
|                   | $\frown$   |      |      |
|                   | ¥          |      |      |
| 1                 |            |      |      |
|                   |            |      |      |
|                   | <b>)</b> . |      |      |
|                   | •          |      |      |
|                   |            |      |      |
| $\backslash \Box$ |            |      |      |

| 0 |  |  |
|---|--|--|
|   |  |  |
|   |  |  |
|   |  |  |
|   |  |  |
|   |  |  |
|   |  |  |
|   |  |  |
|   |  |  |
|   |  |  |

| // ●         |  |  |