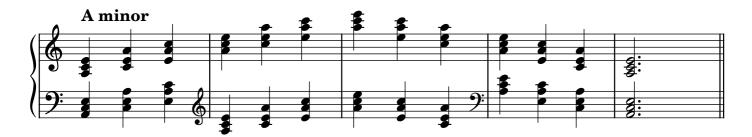

|  |  |
| Diminished seventh chords, solid  |                    | 26    |  |  |
| Diminished seventh chords, broken |                    |       |  |  |
| Arpeggios                         |                    |       |  |  |
|                                   | major              | 29    |  |  |
|                                   | minor              | 30    |  |  |
|                                   | dominant seventh   | 31    |  |  |
|                                   | diminished seventh | 32-33 |  |  |
| Chromatic scale                   |                    |       |  |  |
| Notes                             |                    | 34    |  |  |

#### Scales









































































## Tonic triads, solid

















































## Tonic triads, broken

































































































#### Tonic four-note chords, broken

















































#### Dominant seventh chords, solid













## Dominant seventh chords, broken

























# Diminished seventh chords, solid













### Diminished seventh chords, broken

























## Arpeggios





























































# **Chromatic scale**





# Notes



|                   | 0          | <br> | <br> |
|-------------------|------------|------|------|
|                   |            |      |      |
|                   |            |      |      |
|                   | $\frown$   |      |