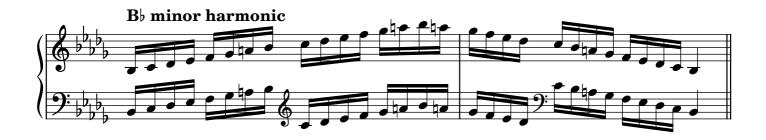

|       |  |  |
| Dominant seventh chords, broken   |                    | 24-25 |  |  |
| Diminished seventh chords, solid  |                    | 26    |  |  |
| Diminished seventh chords, broken |                    |       |  |  |
| Arpeggios                         |                    |       |  |  |
|                                   | major              | 29    |  |  |
|                                   | minor              | 30    |  |  |
|                                   | dominant seventh   | 31    |  |  |
|                                   | diminished seventh | 32-33 |  |  |
| Chromatic scale                   |                    |       |  |  |
| Notes                             |                    | 34    |  |  |

#### Scales









































































## Tonic triads, solid

















































## Tonic triads, broken

































































































#### Tonic four-note chords, broken

















































#### Dominant seventh chords, solid













## Dominant seventh chords, broken

























# Diminished seventh chords, solid













### Diminished seventh chords, broken

























## Arpeggios





























































# **Chromatic scale**





# Notes



|                   | 0          | <br> | <br> |
|-------------------|------------|------|------|
|                   |            |      |      |
|