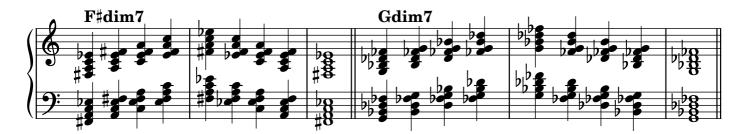

| dominant seventh   | 31    |  |  |
|                                   | diminished seventh | 32-33 |  |  |
| Chromatic scale                   |                    |       |  |  |
| Notes                             |                    | 34    |  |  |

#### Scales









































































## Tonic triads, solid

















































## Tonic triads, broken

































































































#### Tonic four-note chords, broken

















































#### Dominant seventh chords, solid













## Dominant seventh chords, broken

























# Diminished seventh chords, solid













### Diminished seventh chords, broken

























## Arpeggios





























































# **Chromatic scale**





# Notes



|                   | 0          | <br> | <br> |
|-------------------|------------|------|------|
|                   |            |      |      |
|                   |            |      |      |
|                   | $\frown$   |      |      |
|                   | ¥          |      |      |
| 1                 |            |      |      |
|                   |            |      |      |
|                   | <b>)</b> . |      |      |
|                   | •          |      |      |
|                   |            |      |      |
| $\backslash \Box$ |            |      |      |

| 0 |  |  |
|---|--|--|
|   |