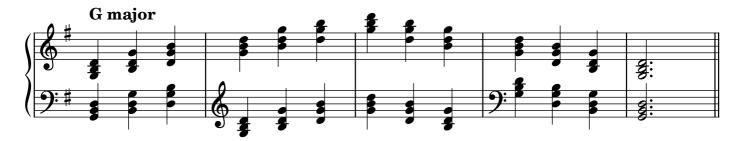

| 24-25 |  |  |
| Diminished seventh chords, solid  |                    | 26    |  |  |
| Diminished seventh chords, broken |                    |       |  |  |
| Arpeggios                         |                    |       |  |  |
|                                   | major              | 29    |  |  |
|                                   | minor              | 30    |  |  |
|                                   | dominant seventh   | 31    |  |  |
|                                   | diminished seventh | 32-33 |  |  |
| Chromatic scale                   |                    |       |  |  |
| Notes                             |                    | 34    |  |  |

#### Scales









































































## Tonic triads, solid

















































## Tonic triads, broken

































































































#### Tonic four-note chords, broken

















































#### Dominant seventh chords, solid













## Dominant seventh chords, broken

























# Diminished seventh chords, solid













### Diminished seventh chords, broken

























## Arpeggios





























































# **Chromatic scale**





# Notes



|                   | 0          | <br> | <br> |
|-------------------|------------|------|------|
|                   |            |      |      |
|                   |            |      |      |
|