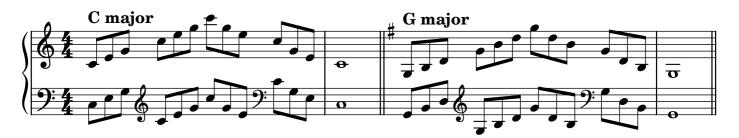

| diminished seventh | 32-33 |  |  |
| Chromatic scale                   |                    |       |  |  |
| Notes                             |                    | 34    |  |  |

#### Scales









































































## Tonic triads, solid

















































## Tonic triads, broken

































































































#### Tonic four-note chords, broken

















































#### Dominant seventh chords, solid













## Dominant seventh chords, broken

























# Diminished seventh chords, solid













### Diminished seventh chords, broken

























## Arpeggios





























































# **Chromatic scale**





# Notes



|                   | 0          | <br> | <br> |
|-------------------|------------|------|------|
|                   |            |      |      |
|                   |            |      |      |
|                   | $\frown$   |      |      |
|                   | ¥          |      |      |
| 1                 |            |      |      |
|                   |            |      |      |
|                   | <b>)</b> . |      |      |
|                   | •          |      |      |
|                   |            |      |      |
| $\backslash \Box$ |            |      |      |

| 0 |  |  |
|---|--|--|
|   |  |  |
|   |  |  |
|   |  |  |
|   |  |  |
|   |  |  |
|   |  |  |
|   |  |  |
|   |