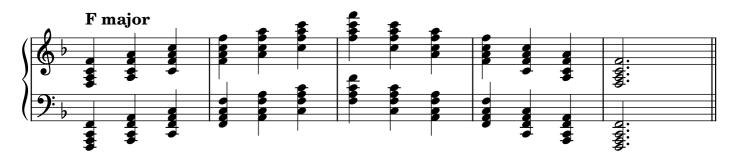

|       |  |  |
| Arpeggios                         |                    |       |  |  |
|                                   | major              | 29    |  |  |
|                                   | minor              | 30    |  |  |
|                                   | dominant seventh   | 31    |  |  |
|                                   | diminished seventh | 32-33 |  |  |
| Chromatic scale                   |                    |       |  |  |
| Notes                             |                    | 34    |  |  |

#### Scales









































































## Tonic triads, solid

















































## Tonic triads, broken

































































































#### Tonic four-note chords, broken

















































#### Dominant seventh chords, solid













## Dominant seventh chords, broken

























# Diminished seventh chords, solid













### Diminished seventh chords, broken

























## Arpeggios





























































# **Chromatic scale**





# Notes



|                   | 0          | <br> | <br> |
|-------------------|------------|------|------|
|                   |            |      |      |
|                   |            |      |      |
|                   | $\frown$   |      |      |
|                   | ¥          |      |      |
| 1                 |            |      |      |
|