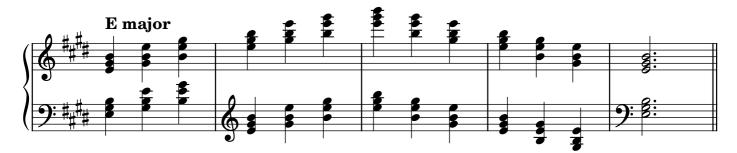

| 24-25 |  |  |
| Diminished seventh chords, solid  |                    | 26    |  |  |
| Diminished seventh chords, broken |                    |       |  |  |
| Arpeggios                         |                    |       |  |  |
|                                   | major              | 29    |  |  |
|                                   | minor              | 30    |  |  |
|                                   | dominant seventh   | 31    |  |  |
|                                   | diminished seventh | 32-33 |  |  |
| Chromatic scale                   |                    |       |  |  |
| Notes                             |                    | 34    |  |  |

#### Scales









































































## Tonic triads, solid

















































## Tonic triads, broken

































































































#### Tonic four-note chords, broken

















































#### Dominant seventh chords, solid













## Dominant seventh chords, broken

























# Diminished seventh chords, solid













### Diminished seventh chords, broken

























## Arpeggios





























































# **Chromatic scale**





# Notes



|                   | 0          | <br> | <br> |
|-------------------|------------|------|------|
|                   |            |      |      |
|                   |            |      |      |
|                   | $\fr