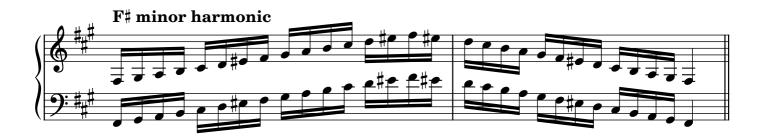

|       |  |  |
| Dominant seventh chords, broken   |                    | 24-25 |  |  |
| Diminished seventh chords, solid  |                    | 26    |  |  |
| Diminished seventh chords, broken |                    |       |  |  |
| Arpeggios                         |                    |       |  |  |
|                                   | major              | 29    |  |  |
|                                   | minor              | 30    |  |  |
|                                   | dominant seventh   | 31    |  |  |
|                                   | diminished seventh | 32-33 |  |  |
| Chromatic scale                   |                    |       |  |  |
| Notes                             |                    | 34    |  |  |

#### Scales









































































## Tonic triads, solid

















































## Tonic triads, broken

































































































#### Tonic four-note chords, broken

















































#### Dominant seventh chords, solid













## Dominant seventh chords, broken

























# Diminished seventh chords, solid













### Diminished seventh chords, broken

























## Arpeggios





























































# **Chromatic scale**





# Notes



|                   | 0          | <br> | <br> |
|-------------------|------------|------|------|
|                   |            |      |      |
|