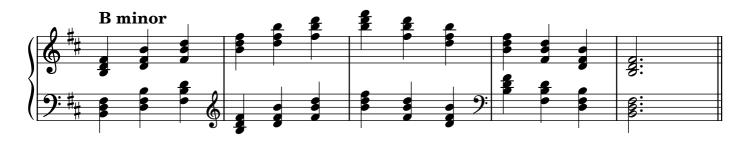

|  |
| Diminished seventh chords, solid  |                    | 26    |  |  |
| Diminished seventh chords, broken |                    |       |  |  |
| Arpeggios                         |                    |       |  |  |
|                                   | major              | 29    |  |  |
|                                   | minor              | 30    |  |  |
|                                   | dominant seventh   | 31    |  |  |
|                                   | diminished seventh | 32-33 |  |  |
| Chromatic scale                   |                    |       |  |  |
| Notes                             |                    | 34    |  |  |

#### Scales









































































## Tonic triads, solid

















































## Tonic triads, broken

































































































#### Tonic four-note chords, broken

















































#### Dominant seventh chords, solid













## Dominant seventh chords, broken

























# Diminished seventh chords, solid













### Diminished seventh chords, broken

























## Arpeggios





























































# **Chromatic scale**





# Notes



|                   | 0          | <br> | <br> |
|-------------------|------------|------|------|
|                   |            |      |      |
|                   |            |      |      |
|                   | $\frown$   |      |