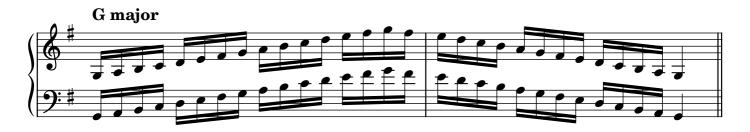

chords, solid    |                    |       |  |  |
| Dominant seventh chords, broken   |                    | 24-25 |  |  |
| Diminished seventh chords, solid  |                    | 26    |  |  |
| Diminished seventh chords, broken |                    |       |  |  |
| Arpeggios                         |                    |       |  |  |
|                                   | major              | 29    |  |  |
|                                   | minor              | 30    |  |  |
|                                   | dominant seventh   | 31    |  |  |
|                                   | diminished seventh | 32-33 |  |  |
| Chromatic scale                   |                    |       |  |  |
| Notes                             |                    | 34    |  |  |

#### Scales









































































## Tonic triads, solid

















































## Tonic triads, broken

































































































#### Tonic four-note chords, broken

















































#### Dominant seventh chords, solid













## Dominant seventh chords, broken

























# Diminished seventh chords, solid













### Diminished seventh chords, broken

























## Arpeggios





























































# **Chromatic scale**





# Notes



|                   | 0          | <br> | <br> |
|-------------------|------------|------|------|
|                   |