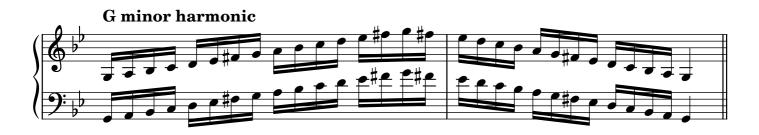

|  |  |
| Dominant seventh chords, broken   |                    | 24-25 |  |  |
| Diminished seventh chords, solid  |                    | 26    |  |  |
| Diminished seventh chords, broken |                    |       |  |  |
| Arpeggios                         |                    |       |  |  |
|                                   | major              | 29    |  |  |
|                                   | minor              | 30    |  |  |
|                                   | dominant seventh   | 31    |  |  |
|                                   | diminished seventh | 32-33 |  |  |
| Chromatic scale                   |                    |       |  |  |
| Notes                             |                    | 34    |  |  |

#### Scales









































































## Tonic triads, solid

















































## Tonic triads, broken

































































































#### Tonic four-note chords, broken

















































#### Dominant seventh chords, solid













## Dominant seventh chords, broken

























# Diminished seventh chords, solid













### Diminished seventh chords, broken

























## Arpeggios





























































# **Chromatic scale**





# Notes



|                   | 0          | <br> | <br> |
|-------------------|------------|------|------|
|                   |            |      |      |
|