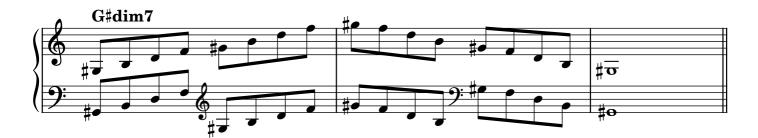

|
| Chromatic scale                   |                    |       |  |  |
| Notes                             |                    | 34    |  |  |

#### Scales









































































## Tonic triads, solid

















































## Tonic triads, broken

































































































#### Tonic four-note chords, broken

















































#### Dominant seventh chords, solid













## Dominant seventh chords, broken

























# Diminished seventh chords, solid













### Diminished seventh chords, broken

























## Arpeggios





























































# **Chromatic scale**





# Notes



|                   | 0          | <br> | <br> |
|-------------------|------------|------|------|
|                   |            |      |      |
|                   |            |      |      |
|                   | $\frown$   |      |      |
|                   | ¥          |      |      |
| 1                 |            |      |      |
|                   |            |      |      |
|                   | <b>)</b> . |      |      |
|                   | •          |      |      |
|                   |            |      |      |
| $\backslash \Box$ |            |      |      |

| 0 |  |  |
|---|--|--|
|   |  |  |
|   |  |  |
|   |  |  |
|   |  |  |
|   |  |  |
|   |  |  |
|   |  |  |
|   |  |  |
|   |  |  |

| // ●         |  |  |  |
|-----