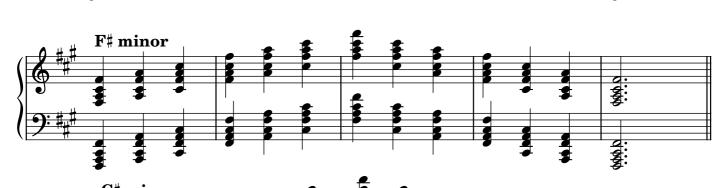

|       |  |  |
| Arpeggios                         |                    |       |  |  |
|                                   | major              | 29    |  |  |
|                                   | minor              | 30    |  |  |
|                                   | dominant seventh   | 31    |  |  |
|                                   | diminished seventh | 32-33 |  |  |
| Chromatic scale                   |                    |       |  |  |
| Notes                             |                    | 34    |  |  |

#### Scales









































































## Tonic triads, solid

















































## Tonic triads, broken

































































































#### Tonic four-note chords, broken

















































#### Dominant seventh chords, solid













## Dominant seventh chords, broken

























# Diminished seventh chords, solid













### Diminished seventh chords, broken

























## Arpeggios





























































# **Chromatic scale**





# Notes



|                   | 0          | <br> | <br> |
|-------------------|------------|------|------|
|                   |            |      |      |
|                   |            |      |      |
|                   | $\frown$   |      |      |
|                   | ¥          |      |      |
| 1                 |            |      |      |
|                   |