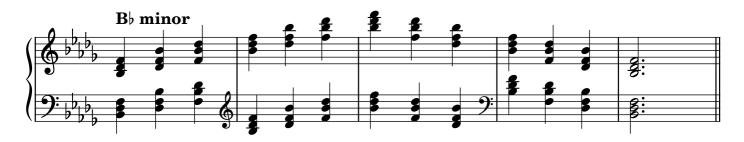

inished seventh chords, solid  |                    | 26    |  |  |
| Diminished seventh chords, broken |                    |       |  |  |
| Arpeggios                         |                    |       |  |  |
|                                   | major              | 29    |  |  |
|                                   | minor              | 30    |  |  |
|                                   | dominant seventh   | 31    |  |  |
|                                   | diminished seventh | 32-33 |  |  |
| Chromatic scale                   |                    |       |  |  |
| Notes                             |                    | 34    |  |  |

#### Scales









































































## Tonic triads, solid

















































## Tonic triads, broken

































































































#### Tonic four-note chords, broken

















































#### Dominant seventh chords, solid













## Dominant seventh chords, broken

























# Diminished seventh chords, solid













### Diminished seventh chords, broken

























## Arpeggios





























































# **Chromatic scale**





# Notes



|                   | 0          | <br> | <br> |
|-------------------|------------|------|------|
|                   |            |      |      |
|                   |            |      |      |
|                   | $\frown$   |      |      |
|