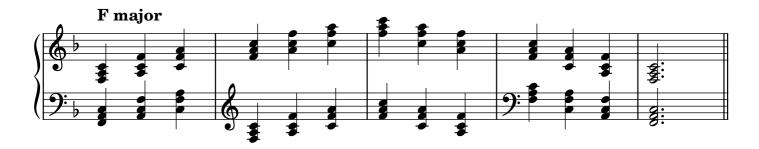

25 |  |  |
| Diminished seventh chords, solid  |                    | 26    |  |  |
| Diminished seventh chords, broken |                    |       |  |  |
| Arpeggios                         |                    |       |  |  |
|                                   | major              | 29    |  |  |
|                                   | minor              | 30    |  |  |
|                                   | dominant seventh   | 31    |  |  |
|                                   | diminished seventh | 32-33 |  |  |
| Chromatic scale                   |                    |       |  |  |
| Notes                             |                    | 34    |  |  |

#### Scales









































































## Tonic triads, solid

















































## Tonic triads, broken

































































































#### Tonic four-note chords, broken

















































#### Dominant seventh chords, solid













## Dominant seventh chords, broken

























# Diminished seventh chords, solid













### Diminished seventh chords, broken

























## Arpeggios





























































# **Chromatic scale**





# Notes



|                   | 0          | <br> | <br> |
|-------------------|------------|------|------|
|                   |            |      |      |
|                   |            |      |      |
|                   | $\frown$   |