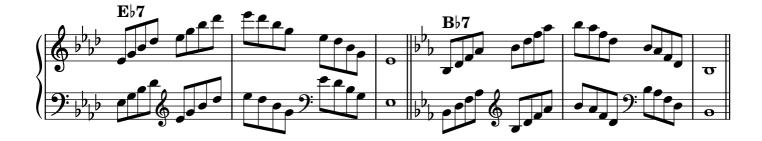

seventh | 32-33 |  |  |
| Chromatic scale                   |                    |       |  |  |
| Notes                             |                    | 34    |  |  |

#### Scales









































































## Tonic triads, solid

















































## Tonic triads, broken

































































































#### Tonic four-note chords, broken

















































#### Dominant seventh chords, solid













## Dominant seventh chords, broken

























# Diminished seventh chords, solid













### Diminished seventh chords, broken

























## Arpeggios





























































# **Chromatic scale**





# Notes



|                   | 0          | <br> | <br> |
|-------------------|------------|------|------|
|                   |            |      |      |
|                   |            |      |      |
|                   | $\frown$   |      |      |
|                   | ¥          |      |      |
| 1                 |            |      |      |
|                   |            |      |      |
|                   | <b>)</b> . |      |      |
|                   | •          |      |      |
|                   |            |      |      |
| $\backslash \Box$ |            |      |      |

| 0 |  |  |
|---|--|--|
|   |  |  |
|   |  |  |
|   |  |  |
|   |  |  |
|   |  |  |
|   |  |  |
|   |  |  |
|   |  |  |
|   |  |  |

| // ●