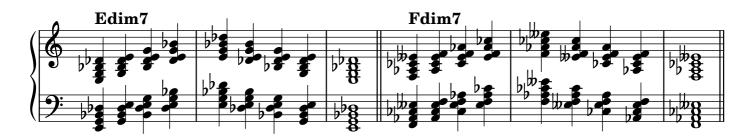

| dominant seventh   | 31    |  |  |
|                                   | diminished seventh | 32-33 |  |  |
| Chromatic scale                   |                    |       |  |  |
| Notes                             |                    | 34    |  |  |

#### Scales









































































## Tonic triads, solid

















































## Tonic triads, broken

































































































#### Tonic four-note chords, broken

















































#### Dominant seventh chords, solid













## Dominant seventh chords, broken

























# Diminished seventh chords, solid













### Diminished seventh chords, broken

























## Arpeggios





























































# **Chromatic scale**





# Notes



|                   | 0          | <br> | <br> |
|-------------------|------------|------|------|
|                   |            |      |      |
|                   |            |      |      |
|                   | $\frown$   |      |      |
|                   | ¥          |      |      |
| 1                 |            |      |      |
|                   |            |      |      |
|                   | <b>)</b> . |      |      |
|                   | •          |      |      |
|                   |            |      |      |
| $\backslash \Box$ |            |      |      |

| 0 |  |  |
|---|--|--|
|