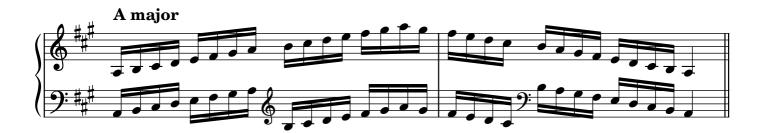

ds, solid    |                    |       |  |  |
| Dominant seventh chords, broken   |                    | 24-25 |  |  |
| Diminished seventh chords, solid  |                    | 26    |  |  |
| Diminished seventh chords, broken |                    |       |  |  |
| Arpeggios                         |                    |       |  |  |
|                                   | major              | 29    |  |  |
|                                   | minor              | 30    |  |  |
|                                   | dominant seventh   | 31    |  |  |
|                                   | diminished seventh | 32-33 |  |  |
| Chromatic scale                   |                    |       |  |  |
| Notes                             |                    | 34    |  |  |

#### Scales









































































## Tonic triads, solid

















































## Tonic triads, broken

































































































#### Tonic four-note chords, broken

















































#### Dominant seventh chords, solid













## Dominant seventh chords, broken

























# Diminished seventh chords, solid













### Diminished seventh chords, broken

























## Arpeggios





























































# **Chromatic scale**





# Notes



|                   | 0          | <br> | <br> |
|-------------------|------------|------|------|
|                   |