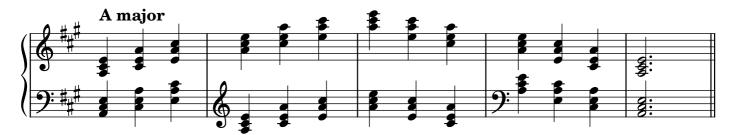

| 24-25 |  |  |
| Diminished seventh chords, solid  |                    | 26    |  |  |
| Diminished seventh chords, broken |                    |       |  |  |
| Arpeggios                         |                    |       |  |  |
|                                   | major              | 29    |  |  |
|                                   | minor              | 30    |  |  |
|                                   | dominant seventh   | 31    |  |  |
|                                   | diminished seventh | 32-33 |  |  |
| Chromatic scale                   |                    |       |  |  |
| Notes                             |                    | 34    |  |  |

#### Scales









































































## Tonic triads, solid

















































## Tonic triads, broken

































































































#### Tonic four-note chords, broken

















































#### Dominant seventh chords, solid













## Dominant seventh chords, broken

























# Diminished seventh chords, solid













### Diminished seventh chords, broken

























## Arpeggios





























































# **Chromatic scale**





# Notes



|                   | 0          | <br> | <br> |
|-------------------|------------|------|------|
|                   |            |      |      |
|                   |            |      |      |
|                   | $\