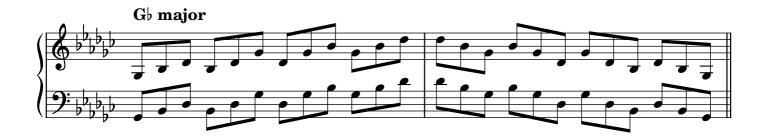

| 26    |  |  |
| Diminished seventh chords, broken |                    |       |  |  |
| Arpeggios                         |                    |       |  |  |
|                                   | major              | 29    |  |  |
|                                   | minor              | 30    |  |  |
|                                   | dominant seventh   | 31    |  |  |
|                                   | diminished seventh | 32-33 |  |  |
| Chromatic scale                   |                    |       |  |  |
| Notes                             |                    | 34    |  |  |

#### Scales









































































## Tonic triads, solid

















































## Tonic triads, broken

































































































#### Tonic four-note chords, broken

















































#### Dominant seventh chords, solid













## Dominant seventh chords, broken

























# Diminished seventh chords, solid













### Diminished seventh chords, broken

























## Arpeggios





























































# **Chromatic scale**





# Notes



|                   | 0          | <br> | <br> |
|-------------------|------------|------|------|
|                   |            |      |      |
|                   |            |      |      |
|                   | $\frown$   |      |      |
|                   | ¥          |      |      |
| 1